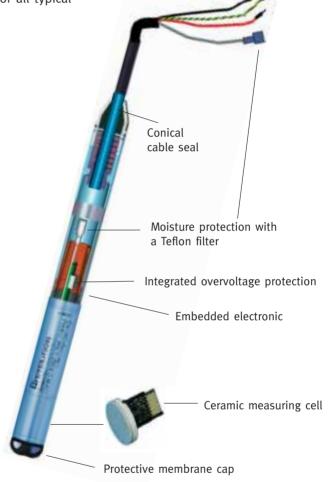

#### THIS ONE STAYS WATERPROOF WHEN IT'S WET.

One outstanding feature of these level probes is their mechanical and electrical durability. The embedded electronics, a heavy-duty conical cable seal and a 2-filter system guarantee a perfect seal resistant to any climatic conditions. Highly accurate ceramic pressure sensors with longterm stability guarantee reliable and secure filling level measurement. With an external diameter of 22 mm, integrated temperature sensor and extensive drinking water certificates, the level probe is ideally suited for fresh water and drinking water applications. The front-flush ceramic measuring cell also allows reliable applications of the level probe in wastewater. With extensive measurement accessories,

#### **FEATURES**

- Sturdy, high-precision measurement cell
- Measurement ranges:
  - o bar ... o.1 bar to
  - o bar ... 20 bar
- Accuracy better than 0.2 %
- IP68 embedded electronics
- 22 mm probe diameter
- Integrated overvoltage protection
- Electrical interfaces: 4 mA ... 20 mA
- Optional temperature measurement using PT100
- ATEX (EExia); CSA; FM approval
- Process temperature –10 °C ... 70 °