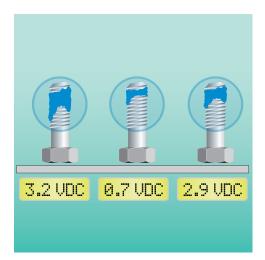

Up to four different automatic programming modes enable rapid setup.

Measure thread locking compound on bolts

Detect invisible marks on mass mailing envelopes

Verify tamperproof seal presence

Detect fluorescent thread stitched in carpet web