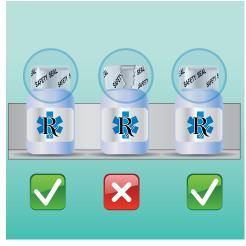

Up to four different automatic programming modes enable rapid setup.

Measure thread locking compound on bolts

Detect invisible marks on mass mailing envelopes

Verify tamperproof seal presence

Detect fluorescent thread stitched in carpet web