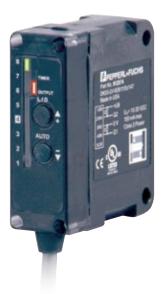

- Detect invisible marks on irregular surfaces
- Integral automatic and incremental teach
- Graphical LED display of signal strength
- Longest sensing range (up to 600 mm)
- Distinguish between different luminescent objects
- Compact, space-saving housing
- Small focal point detects small parts
- Integral timer permits external controller to respond to rapid detection
- Large depth of focus rids recurring adjustments

Optional off-delay timer extends the duration of the sensor's output.

Eight segment LED \_\_\_\_\_indicates signal strength.

Operating mode setting selects light on or dark on.

Incremental programming allows sensitivity to be manually adjusted for added control.