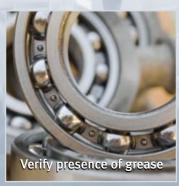

### TYPICAL APPLICATIONS

- Measure amount of glue or adhesive
- Verify presence of oil or lubricant
- Test for leaks in seams
- Verify presence of packing slip in carton
- Sense invisible markings on packaging or printing media
- Confirm presence of clear protective coatings
- Detect straw pouch on juice box
- Confirm presence of gaskets