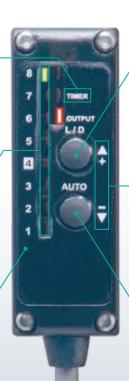

Optional off-delay timer extends the duration of the sensor's output.

Eight segment LED \_\_\_\_\_indicates signal strength.

Operating mode setting selects light on or dark on.

Incremental programming allows sensitivity to be manually adjusted for added control.

Up to four different automatic programming modes enable rapid setup.

Measure thread locking compound on bolts

Detect invisible marks on mass mailing envelopes

Verify tamperproof seal presence

Detect fluorescent thread stitched in carpet web