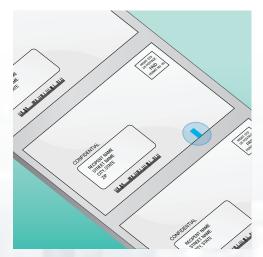

Up to four different automatic programming modes enable rapid setup.

Measure thread locking compound on bolts

Detect invisible marks on mass mailing envelopes

Verify tamperproof seal presence

Detect fluorescent thread stitched in carpet web