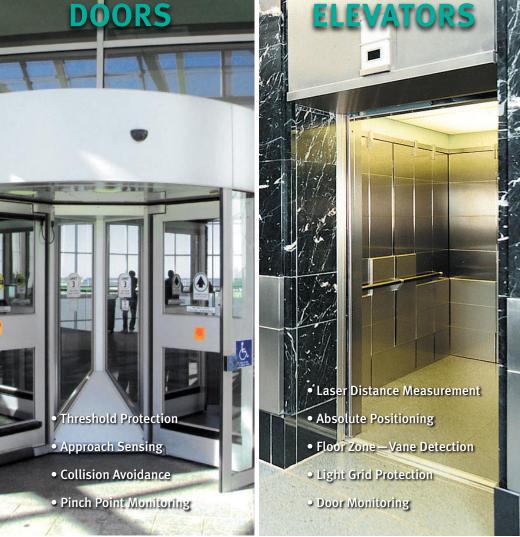

## **AUTOMATIC** INDUSTRIAL AND PEDESTRIAN DOORS

When safety counts, choose Pepperl+Fuchs

**Pedestrian Doors** 

Approach & threshold

Cross traffic immunity

sensing in one sensor

Complies with ANSI standard

### **Industrial Doors**

- Microwave motion sensing with adjustable sensitivity
- Remote control programmability
- Differentiates between pedestrians & vehicles
- Direction detection
- Suitable for very high doors

### **Threshold Protection**

- Retro-reflective photoeye
- Polarization filter reliably detects shiny objects
- Cost-effective
- AC/DC with relay output
- High signal strength

### **Collision Avoidance**

- Modular design allows beam positioning
- Two sensing modes provide optimal coverage

### **Approach Sensing**

- Up to 20 configurable sensing patterns
- Sharply defined sensing field
- Economical

- Wide beam angle
- Cost-effective

### **Threshold Monitoring**

- Tamper-proof

### **Pinch Point Protection**

- Small light beam monitors pinch point
- Insensitive to target color

## **ELEVATORS**

For absolute positioning, choose Pepperl+Fuchs

### **Laser Distance Measurement**

- Absolute position
- Built-in visible red laser for alignment
- No rope slip or stretch error

### **Absolute Linear Positioning**

- Absolute position—no reference points or calibration even after power loss
- Fraction-of-a-millimeter resolution
- No bushings or couplings, contact free and wear free operation
- Accuracy unaffected by rope stretch or slip

### FLOOR ZONE—VANE DETECTION