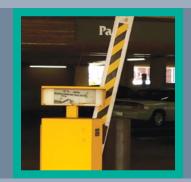

## **GATES**

Pepperl+Fuchs' gate control

Doors, gates, and elevators rely on robust sensing technologies to optimize performance and safety. Sensor intelligence allows detection of direction and differentiation between people and vehicles. Pepperl+Fuchs' various technologies provide absolute positioning, protection against pinch points, presence sensing, as well as collision avoidance. Our large and diverse selection of sensing technologies provides solutions to meet all of your Door, Gate and Elevator sensing needs. Visit us at www.sensing.net/dge1

### **Inductive Loop Control**

- Inductive loop and controller detect vehicle presence
- Automatic compensation for changes in temperature or humidity
- Fault indication for loop break or short circuit

### **Gate Protection**

- Detects irregular vehicle surfaces
- Long range with no reflector required

3

- Detects vehicle presence
- Prevents gate collision

2

**INDUSTRIAL DOORS** 