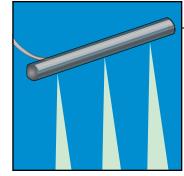

### • Triple beam crisscrossing maintained at door closing

• Ultra low profile

Light Grid

- Up to 7-beam crisscrossing for optimal resolution
- Extremely high ambient light resistance
- No separate controller needed
- Quick disconnect, high flexibility cable