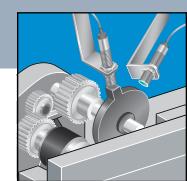

### **Inductive Loop Control**

- Inductive loop and controller detect vehicle presence
- Automatic compensation for changes in temperature or humidity
- Fault indication for loop break or short circuit

### **Gate Protection**

- Detects irregular vehicle surfaces
- Long range with no reflector required

3

- Detects vehicle presence
- Prevents gate collision

2

**INDUSTRIAL DOORS** 