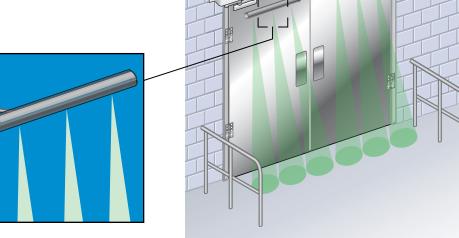

## **AUTOMATIC** INDUSTRIAL AND PEDESTRIAN DOORS

When safety counts, choose Pepperl+Fuchs

**Pedestrian Doors** 

Approach & threshold

Cross traffic immunity

sensing in one sensor

Complies with ANSI standard

### **Industrial Doors**

- Microwave motion sensing with adjustable sensitivity
- Remote control programmability
- Differentiates between pedestrians & vehicles
- Direction detection
- Suitable for very high doors

### **Threshold Protection**

- Retro-reflective photoeye
- Polarization filter reliably detects shiny objects
- Cost-effective
- AC/DC with relay output
- High signal strength