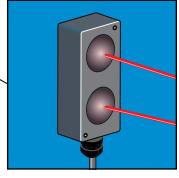

### **Pinch Point Protection**

- Small light beam monitors pinch point
- Insensitive to target color

### **Collision Avoidance**

- Modular design allows beam positioning
- Two sensing modes provide optimal coverage