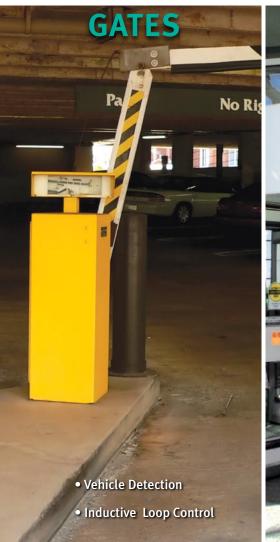

## **GATES**

Pepperl+Fuchs' gate control

Doors, gates, and elevators rely on robust sensing technologies to optimize performance and safety. Sensor intelligence allows detection of direction and differentiation between people and vehicles. Pepperl+Fuchs' various technologies provide absolute positioning, protection against pinch points, presence sensing, as well as collision avoidance. Our large and diverse selection of sensing technologies provides solutions to meet all of your Door, Gate and Elevator sensing needs. Visit us at www.sensing.net/dge1

### **Inductive Loop Control**

- Inductive loop and controller detect vehicle presence
- Automatic compensation for changes in temperature or humidity
- Fault indication for loop break or short circuit

### **Gate Protection**

- Detects irregular vehicle surfaces
- Long range with no reflector required

3

- Detects vehicle presence
- Prevents gate collision

2

**INDUSTRIAL DOORS** 