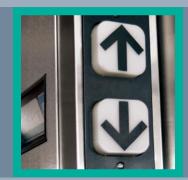

### **DOOR POSITION DETECTION**

### Variety of housing styles

**Inductive Sensors** 

Monitors door open/closed