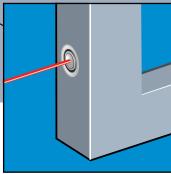

### **Laser Distance Measurement**

- Absolute position
- Built-in visible red laser for alignment
- No rope slip or stretch error

### **Absolute Linear Positioning**

- Absolute position—no reference points or calibration even after power loss
- Fraction-of-a-millimeter resolution
- No bushings or couplings, contact free and wear free operation
- Accuracy unaffected by rope stretch or slip