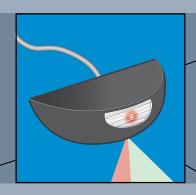

### **Threshold Protection**

- Retro-reflective photoeye
- Polarization filter reliably detects shiny objects
- Cost-effective
- AC/DC with relay output
- High signal strength

### **Retro-reflective Photoeye**

- Polarization filter reliably detects shiny objects
- AC/DC supply
- Reflectors allow single-side
- Cost-effective