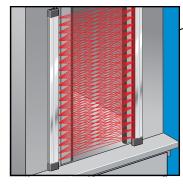

### • Triple beam crisscrossing maintained at door closing

• Ultra low profile

Light Grid

- Up to 7-beam crisscrossing for optimal resolution
- Extremely high ambient light resistance
- No separate controller needed
- Quick disconnect, high flexibility cable