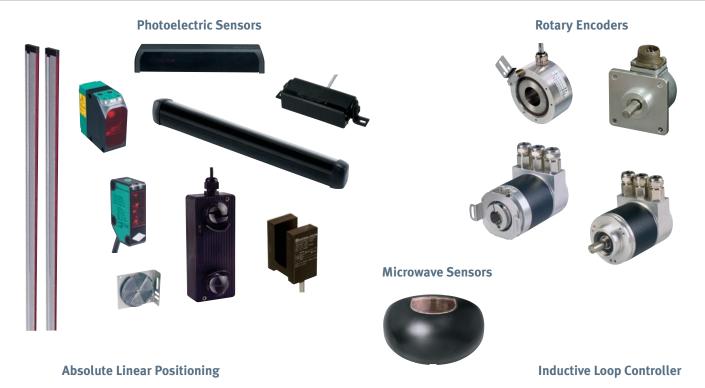

### **Rotary Encoders**

- Absolute & incremental position
- High resolution
- Easy installation

### **Laser Distance Measurement**

- Absolute position
- Built-in visible red laser for alignment
- No rope slip or stretch error

### **Absolute Linear Positioning**

- Absolute position—no reference points or calibration even after power loss
- Fraction-of-a-millimeter resolution
- No bushings or couplings, contact free and wear free operation
- Accuracy unaffected by rope stretch or slip