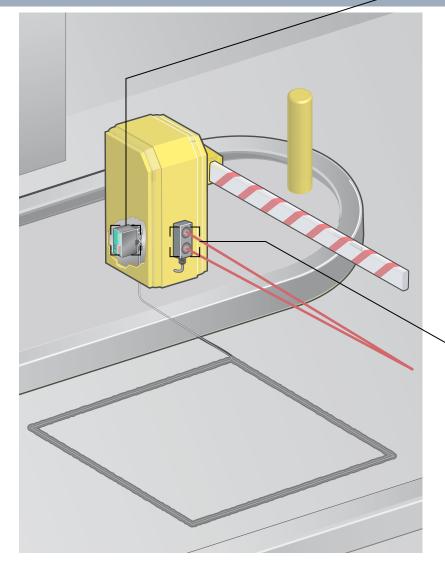

### **Inductive Loop Control**

- Inductive loop and controller detect vehicle presence
- Automatic compensation for changes in temperature or humidity
- Fault indication for loop break or short circuit

### **Gate Protection**

- Detects irregular vehicle surfaces
- Long range with no reflector required

3

- Detects vehicle presence
- Prevents gate collision

2

**INDUSTRIAL DOORS** 