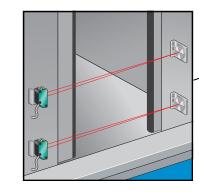

### **Collision Avoidance**

- Modular design allows beam positioning
- Two sensing modes provide optimal coverage

### **Pinch Point Protection**

- Small light beam monitors pinch point
- Insensitive to target color