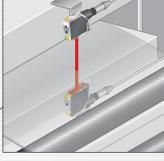

## **Edge Detection**

- Consistent frontal & lateral alignment
- Enhanced precision with single or dual optical axis sensors
- Universal push-pull output eliminates additional inventory
- Wide range of slot widths