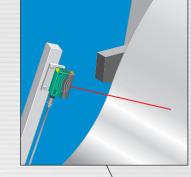

#### **End of Coil Detection**

- Precise background suppression
- LED indicators visible from 50 feet
- Push-pull and relay output options