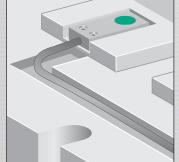

**METALFORMING** 

**Multiport Junction Block** 

Oil-resistant housing

Half-turn quick connectivity

• 4 to 8 port connector options

LED indication of power and status