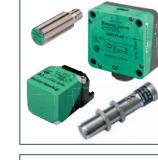

**In-Die Sensing** 

(View 1)

#### Pile Driver

- Solid stainless steel face and barrel
- 1200 psi washdown rating
- Sensing face withstands 500 psi dynamic pressure

### **Cam Return Verification**

- Durable, 3 mm to 30 mm diameter housings
- Low-cost
- Extended range

#### **Stripper Presence Verification**

- Die-cast zinc housing
- Pulled "slug" detection
- Embeddable, 5 mm range
- NPN & PNP outputs