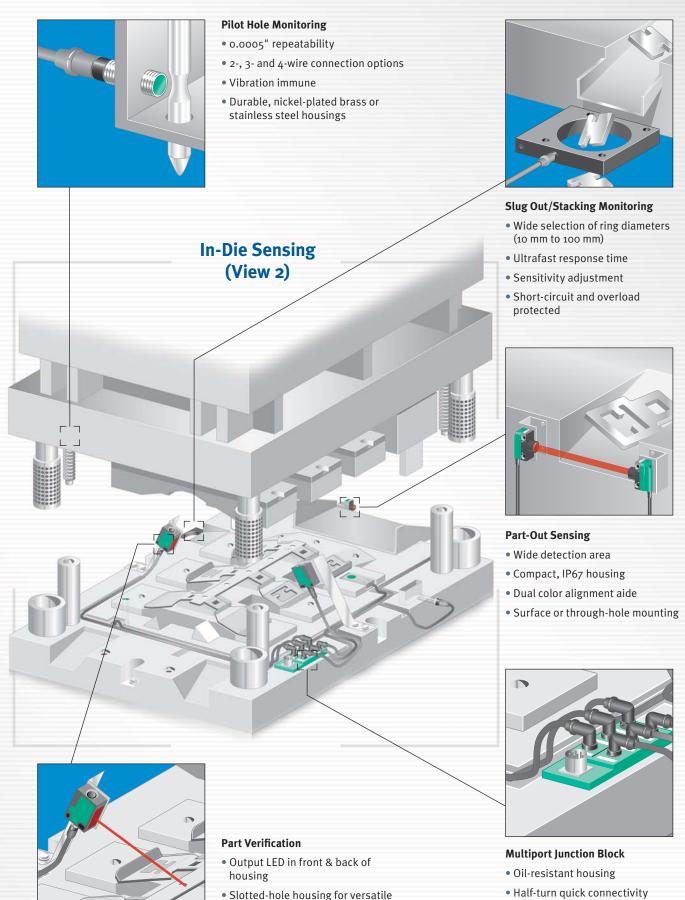

**In-Die Sensing** 

(View 1)

#### Pile Driver

- Solid stainless steel face and barrel
- 1200 psi washdown rating
- Sensing face withstands 500 psi dynamic pressure

### **Cam Return Verification**

- Durable, 3 mm to 30 mm diameter housings
- Low-cost
- Extended range

#### **Stripper Presence Verification**

- Die-cast zinc housing
- Pulled "slug" detection
- Embeddable, 5 mm range
- NPN & PNP outputs

# **Stripper Plate Detection**

- Linear analog indication
- Flush mountable
- Error proofing

## **Edge Detection**

- Consistent frontal & lateral alignment
- Enhanced precision with single or dual optical axis sensors
- Universal push-pull output eliminates additional inventory
- Wide range of slot widths

#### **End of Coil Detection**

- Precise background suppression
- LED indicators visible from 50 feet
- Push-pull and relay output options

#### **Carrier End of Travel**

- One-piece polycarbonate lens/housing
- AC/DC models
- Polarized filter option
- High shock and vibration immunity

# **Metalforming Press**

- Ergonomic design
- Simple-touch activation

**Press Initiation** 

- "Captive-Contact" relay output
- Certified to U.S. and Canadian safety standards

### **Web Tension Monitor**

- o. 5 mm resolution analog current or voltage feedback
- Fully adjustable zero and span
- Temperature compensated
- Accuracy unaffected by color or shiny surfaces

#### **Carriage Home Position**

- Highly visible 360° LEDs
- Die-cast mounting bracket
- 5-way rotatable sensing head