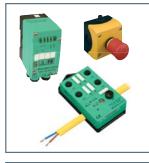

AS-Interface Safety at Work

Monitor safety inputs with one relay

Network light curtains, e-stops

Significantly simplifies cabling

and interlocks on one cable

# **Metalforming Press**

- Ergonomic design
- Simple-touch activation

**Press Initiation** 

- "Captive-Contact" relay output
- Certified to U.S. and Canadian safety standards