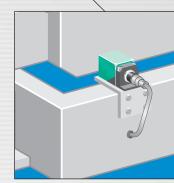

#### **Carriage Home Position**

- Highly visible 360° LEDs
- Die-cast mounting bracket
- 5-way rotatable sensing head