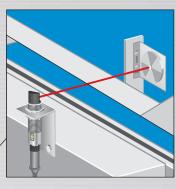

### **Web Tension Monitor**

- o. 5 mm resolution analog current or voltage feedback
- Fully adjustable zero and span
- Temperature compensated
- Accuracy unaffected by color or shiny surfaces