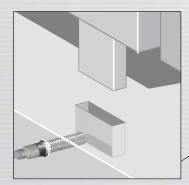

#### **Stripper Presence Verification**

- Die-cast zinc housing
- Pulled "slug" detection
- Embeddable, 5 mm range
- NPN & PNP outputs