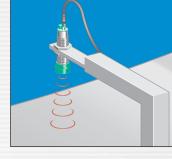

## **Edge Detection**

- Consistent frontal & lateral alignment
- Enhanced precision with single or dual optical axis sensors
- Universal push-pull output eliminates additional inventory
- Wide range of slot widths