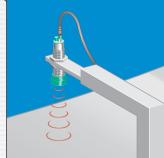

## **Edge Detection**

- Consistent frontal & lateral alignment
- Enhanced precision with single or dual optical axis sensors
- Universal push-pull output eliminates additional inventory
- Wide range of slot widths