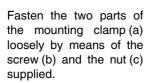

## **Mounting**

mounting Attach the bracket (d) and then tighten the screw(b) in such a way that the bracket can still turned.

Tighten the screw fully after the sensor has been mounted and aligned.