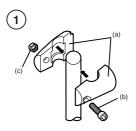

## **Mounting**

mounting Attach the bracket (d) and then tighten the screw(b) in such a way that the bracket can still turned.

Tighten the screw fully after the sensor has been mounted and aligned.