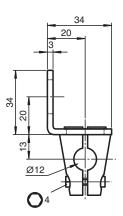

## **Dimensions**

## **Technical Data**

| General specifications    |                                                           |  |
|---------------------------|-----------------------------------------------------------|--|
| Inside diameter           | 18 mm                                                     |  |
| Mechanical specifications |                                                           |  |
| Material                  | Clamping cylinder: Diecast zinc<br>Support bracket: Steel |  |