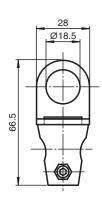

## **Dimensions**

## **Technical Data**

| General specifications    |                                                           |  |
|---------------------------|-----------------------------------------------------------|--|
| Inside diameter           | 18 mm                                                     |  |
| Mechanical specifications |                                                           |  |
| Material                  | Clamping cylinder: Diecast zinc<br>Support bracket: Steel |  |