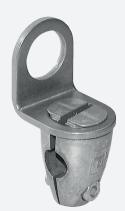

## Mounting aid MH 01-M18

- Suitable for M18 sensors
- Simple and fast mounting

Mounting brackets for sensors