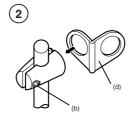

## **Mounting**

mounting Attach the bracket (d) and then tighten the screw(b) in such a way that the bracket can still turned.

Tighten the screw fully after the sensor has been mounted and aligned.