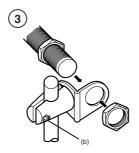

## **Mounting**

mounting Attach the bracket (d) and then tighten the screw(b) in such a way that the bracket can still turned.

Tighten the screw fully after the sensor has been mounted and aligned.