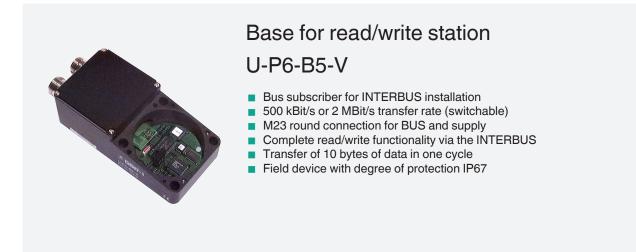

Base for INTERBUS, plug-in connection

## **Function**

The base is used in combination with an upper part, the IPT\*-FP read/write station. The device is operated as a slave at the INTERBUS installation remote bus. The device offers the full read/write functionality. Up to 10 byte per cycle can be transferred. By means of an internal slide switch the transfer rate can be switched over between 500 kbit/s and 2 Mbit/s. The rounded connector M23 for BUS and supply allows a rapid assembly.