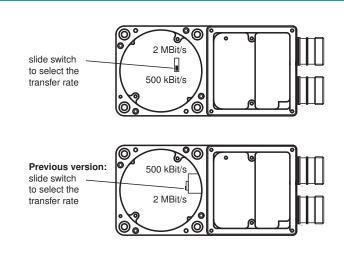

## **Function**

The base is used in combination with an upper part, the IPT\*-FP read/write station. The device is operated as a slave at the INTERBUS installation remote bus. The device offers the full read/write functionality. Up to 10 byte per cycle can be transferred. By means of an internal slide switch the transfer rate can be switched over between 500 kbit/s and 2 Mbit/s. The rounded connector M23 for BUS and supply allows a rapid assembly.