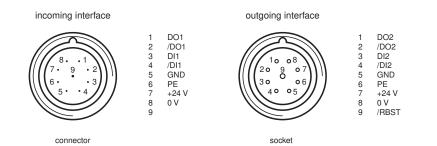

#### **Technical Data**

| Ambient temperature-25 70 °C (-13 158 °F)Storage temperature-40 85 °C (-40 185 °F)Mechanical specificationsIP67 according to EN 60529 with IPT*-FPDegree of protectionIP67 according to EN 60529 with IPT*-FPConnectionRound connector M23, 8+1 Pin<br>Connector: incoming interface<br>socket: outgoing InterfaceInterface cableup to 1.5 mm²Supplyup to 3 x 1.5 mm²MaterialI                                                                                                                                                                                                                                                                                                                                                                                                                                                                                                                                                                                                                                                                                                                                                                                                                                                                                                                                                                                                                                                                                                                                                                                                                                                                                                                                                                                                                                                                             |                           |                                         |
|------------------------------------------------------------------------------------------------------------------------------------------------------------------------------------------------------------------------------------------------------------------------------------------------------------------------------------------------------------------------------------------------------------------------------------------------------------------------------------------------------------------------------------------------------------------------------------------------------------------------------------------------------------------------------------------------------------------------------------------------------------------------------------------------------------------------------------------------------------------------------------------------------------------------------------------------------------------------------------------------------------------------------------------------------------------------------------------------------------------------------------------------------------------------------------------------------------------------------------------------------------------------------------------------------------------------------------------------------------------------------------------------------------------------------------------------------------------------------------------------------------------------------------------------------------------------------------------------------------------------------------------------------------------------------------------------------------------------------------------------------------------------------------------------------------------------------------------------------------|---------------------------|-----------------------------------------|
| Storage temperature   -40 85 °C (-40 185 °F)     Mechanical specifications   IP67 according to EN 60529 with IPT*-FP     Degree of protection   IP67 according to EN 60529 with IPT*-FP     Connection   Round connector M23, 8+1 Pin<br>Connector: incoming interface<br>socket: outgoing Interface     Interface cable   up to 1.5 mm²     Supply   up to 3 x 1.5 mm²     Material   Image: Material interface                                                                                                                                                                                                                                                                                                                                                                                                                                                                                                                                                                                                                                                                                                                                                                                                                                                                                                                                                                                                                                                                                                                                                                                                                                                                                                                                                                                                                                           | Ambient conditions        |                                         |
| Mechanical specifications   IP67 according to EN 60529 with IPT*-FP     Degree of protection   IP67 according to EN 60529 with IPT*-FP     Connection   Round connector M23, 8+1 Pin Connector: incoming interface socket: outgoing Interface     Interface cable   up to 1.5 mm²     Supply   up to 3 x 1.5 mm²     Material   Image: Supply according to | Ambient temperature       | -25 70 °C (-13 158 °F)                  |
| Degree of protectionIP67 according to EN 60529 with IPT*-FPConnectionRound connector M23, 8+1 Pin<br>Connector: incoming interface<br>socket: outgoing InterfaceInterface cableup to 1.5 mm²Supplyup to 3 x 1.5 mm²Material                                                                                                                                                                                                                                                                                                                                                                                                                                                                                                                                                                                                                                                                                                                                                                                                                                                                                                                                                                                                                                                                                                                                                                                                                                                                                                                                                                                                                                                                                                                                                                                                                                | Storage temperature       | -40 85 °C (-40 185 °F)                  |
| Connection   Round connector M23, 8+1 Pin<br>Connector: incoming interface<br>socket: outgoing Interface     Interface cable   up to 1.5 mm²     Supply   up to 3 x 1.5 mm²     Material                                                                                                                                                                                                                                                                                                                                                                                                                                                                                                                                                                                                                                                                                                                                                                                                                                                                                                                                                                                                                                                                                                                                                                                                                                                                                                                                                                                                                                                                                                                                                                                                                                                                   | Mechanical specifications |                                         |
| Connector: incoming interface<br>socket: outgoing Interface   Interface cable up to 1.5 mm²   Supply up to 3 x 1.5 mm²   Material                                                                                                                                                                                                                                                                                                                                                                                                                                                                                                                                                                                                                                                                                                                                                                                                                                                                                                                                                                                                                                                                                                                                                                                                                                                                                                                                                                                                                                                                                                                                                                                                                                                                                                                          | Degree of protection      | IP67 according to EN 60529 with IPT*-FP |
| Supply up to 3 x 1.5 mm <sup>2</sup> Material                                                                                                                                                                                                                                                                                                                                                                                                                                                                                                                                                                                                                                                                                                                                                                                                                                                                                                                                                                                                                                                                                                                                                                                                                                                                                                                                                                                                                                                                                                                                                                                                                                                                                                                                                                                                              | Connection                | Connector: incoming interface           |
| Material                                                                                                                                                                                                                                                                                                                                                                                                                                                                                                                                                                                                                                                                                                                                                                                                                                                                                                                                                                                                                                                                                                                                                                                                                                                                                                                                                                                                                                                                                                                                                                                                                                                                                                                                                                                                                                                   | Interface cable           | up to 1.5 mm <sup>2</sup>               |
|                                                                                                                                                                                                                                                                                                                                                                                                                                                                                                                                                                                                                                                                                                                                                                                                                                                                                                                                                                                                                                                                                                                                                                                                                                                                                                                                                                                                                                                                                                                                                                                                                                                                                                                                                                                                                                                            | Supply                    | up to 3 x 1.5 mm <sup>2</sup>           |
| Housing aluminum, black anodized                                                                                                                                                                                                                                                                                                                                                                                                                                                                                                                                                                                                                                                                                                                                                                                                                                                                                                                                                                                                                                                                                                                                                                                                                                                                                                                                                                                                                                                                                                                                                                                                                                                                                                                                                                                                                           | Material                  |                                         |
|                                                                                                                                                                                                                                                                                                                                                                                                                                                                                                                                                                                                                                                                                                                                                                                                                                                                                                                                                                                                                                                                                                                                                                                                                                                                                                                                                                                                                                                                                                                                                                                                                                                                                                                                                                                                                                                            | Housing                   | aluminum, black anodized                |

# Connection

Assembly