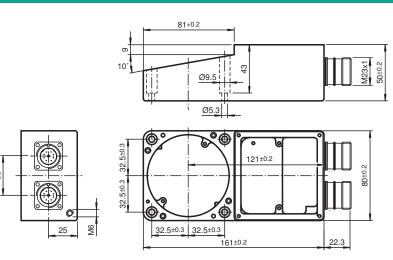

Base for INTERBUS, plug-in connection



## **Function**

The base is used in combination with an upper part, the IPT\*-FP read/write station. The device is operated as a slave at the INTERBUS installation remote bus. The device offers the full read/write functionality. Up to 10 byte per cycle can be transferred. By means of an internal slide switch the transfer rate can be switched over between 500 kbit/s and 2 Mbit/s. The rounded connector M23 for BUS and supply allows a rapid assembly.

## **Dimensions**



# **Technical Data**

52

Release date: 2020-03-31 Date of issue: 2020-03-31 Filename: 119250\_eng.pdf

| Electrical specifications   |                |                                                                                                     |
|-----------------------------|----------------|-----------------------------------------------------------------------------------------------------|
| Rated operating voltage     | $U_e$          | 20 30 V DC , ripple 10 $\%_{\rm SS}$ , PELV                                                         |
| Power consumption           | P <sub>0</sub> | max. 5 W with read/write head IPT*-FP                                                               |
| Galvanic isolation          |                |