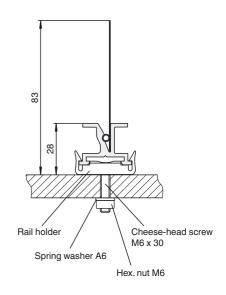

### Features

- Holder for aluminum profile rails ٠ WCS3-PS1
- Supplied with M6 mounting screws •
- UV resistant •

# Notes

Rail holders, into which the profile rail is clipped, are available for rapid installation of the aluminium profile rail. The rail holders are available in three different versions.

The screw-on holder WCSx-MH1 is bolted to the substructure, the holder for fitting in a C profile WCSx-MH2 is designed for installation in a C profile rail (30 mm x 32 mm). The holder WCSx-MH comes without any mounting elements.