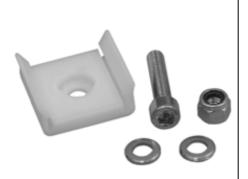

### Features

- Holder for aluminum profile rails ٠ WCS3-PS1
- Supplied with M6 mounting screws •
- UV resistant •

# Notes

Rail holders, into which the profile rail is clipped, are available for rapid installation of the aluminium profile rail. The rail holders are available in three different versions.

The screw-on holder WCSx-MH1 is bolted to the substructure, the holder for fitting in a C profile WCSx-MH2 is designed for installation in a C profile rail (30 mm x 32 mm). The holder WCSx-MH comes without any mounting elements.