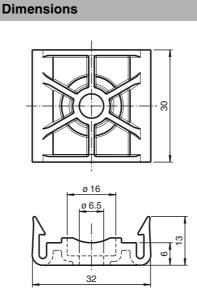

# Notes

Rail holders, into which the profile rail is clipped, are available for rapid installation of the aluminium profile rail. The rail holders are available in three different versions.

The screw-on holder WCSx-MH1 is bolted to the substructure, the holder for fitting in a C profile WCSx-MH2 is designed for installation in a C profile rail (30 mm x 32 mm). The holder WCSx-MH comes without any mounting elements.