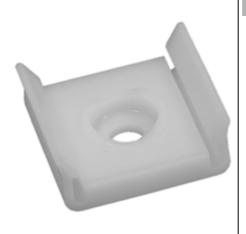

### WCS3-MH

WCS3 screw-on holder

## **Features**

- Holder for aluminum profile rails WCS3-PS1
- Supplied with M6 mounting screws
- UV resistant

### **Notes**

Rail holders, into which the profile rail is clipped, are available for rapid installation of the aluminium profile rail. The rail holders are available in three different versions.

The screw-on holder WCSx-MH1 is bolted to the substructure, the holder for fitting in a C profile WCSx-MH2 is designed for installation in a C profile rail (30 mm  $\times$  32 mm). The holder WCSx-MH comes without any mounting elements.