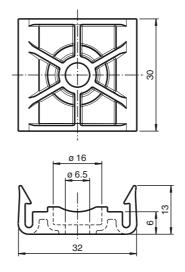

# **Dimensions**





# **Model number**

### WCS3-MH

WCS3 screw-on holder

## **Features**

- Holder for aluminum profile rails WCS3-PS1
- Supplied with M6 mounting screws
- UV resistant

# **Technical data**

| Ambient conditions        |                        |
|---------------------------|------------------------|
| Ambient temperature       | -40 80 °C (-40 176 °F) |
| Mechanical specifications |                        |
| Material                  | POM                    |
| Mass                      | 20 g                   |

### **Notes**

Rail holders, into which the profile rail is clipped, are available for rapid installation of the aluminium profile rail. The rail holders are available in three different versions.

The screw-on holder WCSx-MH1 is bolted to the substructure, the holder for fi