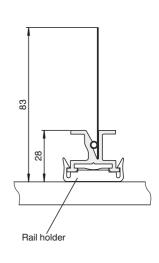

# **Dimensions**

### **Notes**

Rail holders, into which the profile rail is clipped, are available for rapid installation of the aluminium profile rail. The rail holders are available in three different versions.

The screw-on holder WCSx-MH1 is bolted to the substructure, the holder for fitting in a C profile WCSx-MH2 is designed for installation in a C profile rail (30 mm  $\times$  32 mm). The holder WCSx-MH comes without any mounting elements.