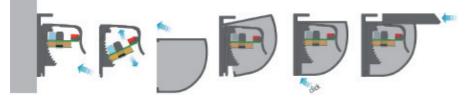

ting on roofs and exposed positions
- Protection from adverse effects of weather such as rain, snow, etc.
- Installation without tools

All-weather hood for RMS series microwave sensors, for ceiling and wall installation



## Dimensions



## **Technical Data**

### Mechanical specifications

| Material        |
|-----------------|
| Mounting        |
| Suitable series |

Series

| al specifications |                               |
|-------------------|-------------------------------|
|                   | plastic                       |
| 9                 | Mounting accessories included |
| series            |                               |
|                   | RMS                           |

Refer to "General Notes Relating to Pepperl+Fuchs Product Information"



## Mounting







### Disassembling:

Weather cap
Cover



#### **Ceiling Mounting**



Refer to "General Notes Relating to Pepperl+Fuchs Product Information"

2

Weather protection cover

## **RMS** Weather Cap



#### Disassembling:

Cover



Refer to "General Notes Relating to Pepperl+Fuchs Product Information"

Pepperl+Fuchs Group www.pepperl-fuchs.com