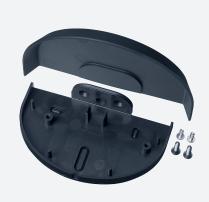

# **RMS Weather Cap**

- Roof mounting- weather cap set for simple mounting on roofs and exposed positions
- Protection from adverse effects of weather such as rain, snow, etc.
- Installation without tools

All-weather hood for RMS series microwave sensors, for ceiling and wall installation

### Disassembling:

Weather cap
Cover