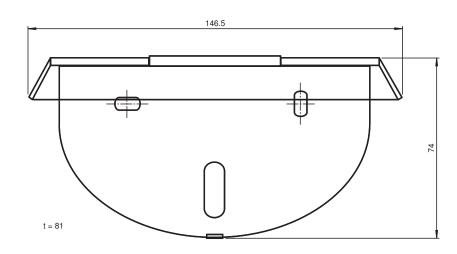

# Weather protection cover

# **RMS Weather Cap**



- Roof mounting- weather cap set for simple mounting on roofs and exposed positions
- Protection from adverse effects of weather such as rain, snow, etc.
- Installation without tools

All-weather hood for RMS series microwave sensors, for ceiling and wall installation



## Dimensions



## **Technical Data**

### Mechanical specifications

| Material        |
|-----------------|
| Mounting        |
| Suitable series |

Series

| al specifications |                               |
|-------------------|-------------------------------|
|                   | plastic                       |
| 9                 | Mounting accessories included |
| series            |                               |
|                   | RMS                           |

Refer to "General Notes Relating to Pepperl+Fuchs Product Information"



## Mounting







### Disassembling:

Weather cap
Cover



#### **Ceiling Mounting**



Refer to "General Notes Relating to Pepperl+Fuchs Product Information"

2

Weather protection cover

## **RMS** Weather Cap



#### Disassembling:

Cover



Refer to "