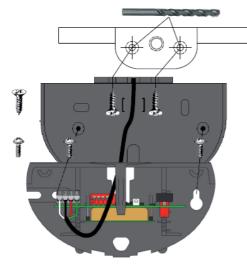

## Mounting

#### **Ceiling Mounting**

Refer to "General Notes Relating to Pepperl+Fuchs Product Information"

2

Weather protection cover