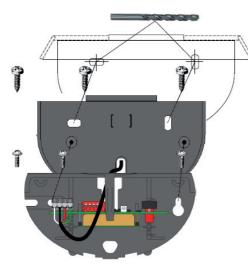

## Mounting

#### **Ceiling Mounting**

Refer to "General Notes Relating to Pepperl+Fuchs Product Information"

2

Weather protection cover