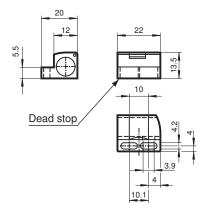

### **Dimensions**

## **Technical Data**

| General specifications    |                              |
|---------------------------|------------------------------|
| Inside diameter           | 8 mm                         |
| Ambient conditions        |                              |
| Ambient temperature       | -25 85 °C (-13 185 °F)       |
| Mechanical specifications |                              |
| Material                  | black polycarbonate (PC)     |
| Construction type         | For sensors with 45° chamfer |