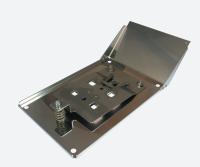

## Mounting aid OMH-VDM100-01

- Mounting bracket
- Fixing with latching spring or latch fastener for easy installation

Mounting bracket with deviation mirror for distance measurement devices