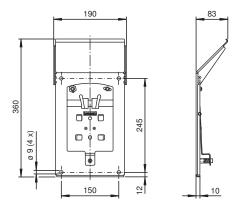

## Mounting aid OMH-VDM100-01



- Mounting bracket
- Fixing with latching spring or latch fastener for easy installation

Mounting bracket with deviation mirror for distance measurement devices



## **Dimensions**



## **Technical Data**

| Nominal ratings           |   |                                                                  |
|---------------------------|---|------------------------------------------------------------------|
| Repeat accuracy           | R | The repeating accuracy of the device used does not change.       |
| Measurement accuracy      |   |                                                                  |
| Accuracy                  |   | $\pm$ 1 mm (This fault is added to the fault in the device used) |
| Mechanical specifications |   |                                                                  |
| Material                  |   | high-grade steel,<br>deflector mirror: glass                     |
| Mass                      |   | approx. 1650 g