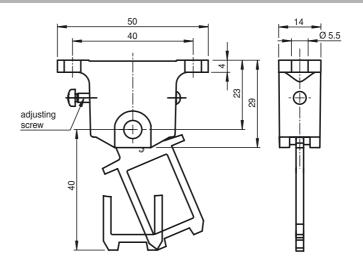

# **(**E

## **Model number**

### **VAZ-IM1-LR-RADIUS-BOLT-S**

Hinged actuator for right/left mounted doors, for AS-Interface safety switches

### **Features**

 Spring-mounted actuator for radii > 100 mm

### **Function**

The hinged actuator VAZ-IM1-LR-RADIUS-BOLT-S is intended for use on left or right-mounted doors with door radius between 100 mm and 1000 mm. Damage caused by jamming on the actuating head is prevented by the spring actuator. The Niro safety screws, which are included in the scope of supply, can be screwed in with a normal tool and prevent unscrewing.

### **Dimensions**



# Technical data Mechanical specifications Material stainless steel Mounting screw stainless steel door radius r 100 ... 1000 mm door stop left/right caster 5 mm General information Scope of delivery 1 hinged actuator, for right- and left-mounted doors 2 safety screws, stainless steel M5 x 10