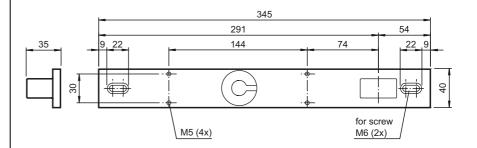

# **Dimensions**

## **Mechanical specifications**

| Material   | GFK                                         |
|------------|---------------------------------------------|
| Dimensions | Width 76 mm<br>height 345 mm<br>Depth 35 mm |