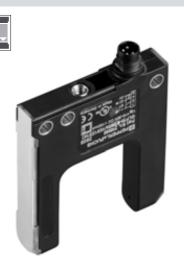

## **Model Number**

GLP30-RT/40b/103/123/143

Photoelectric slot sensor with 4-pin, M8 x 1 connector

## **Features**

- Plastic version •
- Clearly visible function indicators •
- External TEACH-IN •
- Degree of protection IP67

# **Product information**

An extremely favorable price/performance ratio and an innovative display concept characterize the GLP series. The switching states are visible from all directions. The optional attachment holes or dove tail joint significantly increase installation flexibility. The external, dynamic Teach-In function allows you to teach in moving objects easily.