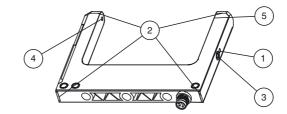

### Indicators/operating means

| 1 | Operating display | green  |
|---|-------------------|--------|
| 2 | Signal display    | yellow |
| 3 | TEACH-IN button   |        |
| 4 | Emitter           |        |
| 5 | Receiver          |        |