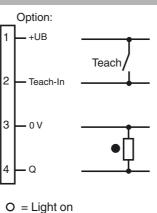

#### **Electrical connection**

Pinout

### Indicators/operating means

| 1 | Operating display | green  |
|---|-------------------|--------|
| 2 | Signal display    | yellow |
| 3 | TEACH-IN button   |        |
| 4 | Emitter           |        |
| 5 | Receiver          |        |