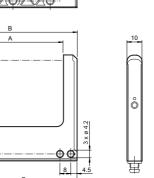

**Dimensions** 

| Туре       | A   | В   | С   | D  | E    | F  |        | Number of<br>mounting holes M4 * |
|------------|-----|-----|-----|----|------|----|--------|----------------------------------|
| GLP30-RT-  | 30  | 50  | 30  | 34 | 59.5 | 20 | -      | 1                                |
| GLP50-RT-  | 50  | 70  | 50  | 54 | 79.5 | 20 | 28     | 2                                |
| GLP80-RT-  | 80  | 100 | 80  | 54 | 79.5 | 20 | 2 x 28 | 3                                |
| GLP120-RT- | 120 | 140 | 120 | 54 | 79.5 | 20 | 3 x 28 | 4                                |