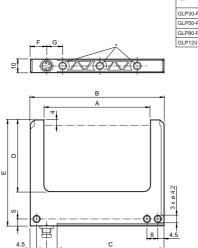

**Dimensions** 

| Туре       | A   | В   | С   | D  | E    | F  |        | Number of<br>mounting holes M4 * |
|------------|-----|-----|-----|----|------|----|--------|----------------------------------|
| GLP30-RT-  | 30  | 50  | 30  | 34 | 59.5 | 20 | -      | 1                                |
| GLP50-RT-  | 50  | 70  | 50  | 54 | 79.5 | 20 | 28     | 2                                |
| GLP80-RT-  | 80  | 100 | 80  | 54 | 79.5 | 20 | 2 x 28 | 3                                |
| GLP120-RT- | 120 | 140 | 120 | 54 | 79.5 | 20 | 3 x 28 | 4                                |