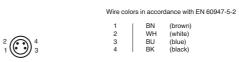

#### **Electrical connection**

Pinout

Singapore: +65 6779 9091 fa-info@sg.pepperl-fuchs.com <sup>5</sup> PEPPERL+FUCHS 1

| Technical data                   |                |                                                                                                                                                                                                   | Accessories                                                             |  |  |
|----------------------------------|----------------|---------------------------------------------------------------------------------------------------------------------------------------------------------------------------------------------------|-------------------------------------------------------------------------|--|--|
| General specifications           |                |                                                                                                                                                                                                   | ОМН-К03                                                                 |  |  |
| Light source                     |                | LED , 640 nm pulsing                                                                                                                                                                              | dove tail mounting clamp                                                |  |  |
| Light type                       |                | modulated visible red light                                                                                                                                                                       | dovo kan mounting olamp                                                 |  |  |
| Object size                      |                | min. 0.3 mm                                                                                                                                                                                       | V31-WM-2M-PUR                                                           |  |  |
| Slot width                       |                | 30 mm                                                                                                                                                                                             | Female cordset single-ended, M8, 4-pir                                  |  |  |
| Slot depth                       |                | 34 mm                                                                                                                                                                                             | PUR cable                                                               |  |  |
| Ambient light limit              |                | 10000 Lux                                                                                                                                                                                         |                                                                         |  |  |
| ndicators/operating means        |                |                                                                                                                                                                                                   | V31-GM-2M-PUR                                                           |  |  |
| Function indicator               |                | LED yellow , lit when the light beam is interrupted LED green: ready                                                                                                                              | Female cordset single-ended, M8, 4-pi<br>PUR cable<br>V31-GM-BK2M-PUR-U |  |  |
| Control elements                 |                | Teach-In key , Sensitivity adjustment and Mode adjustment (NO/NC)                                                                                                                                 |                                                                         |  |  |
| Electrical specifications        |                |                                                                                                                                                                                                   | Female cordset single-ended, M8, 4-pir                                  |  |  |
| Operating voltage U <sub>B</sub> |                | 10 30 V DC                                                                                                                                                                                        | PUR cable                                                               |  |  |
| Ripple                           |                | 10 %                                                                                                                                                                                              |                                                                         |  |  |
| No-load supply current           | I <sub>0</sub> | ≤ 30 mA                                                                                                                                                                                           | V31-WM-BK2M-PUR-U                                                       |  |  |
| Input                            |                |                                                                                                                                                                                                   | Female cordset single-ended, M8, 4-pi                                   |  |  |
| Function input                   |                | external Teach-In                                                                                                                                                                                 | PUR cable                                                               |  |  |
| Output                           |                |                                                                                                                                                                                                   |                                                                         |  |  |
| Switching type                   |                | light/dark on                                                                                                                                                                                     | Other suitable accessories can be found<br>www.pepperl-fuchs.com        |  |  |
| Signal output                    |                | 1 PNP, short-circuit protected, reverse polarity protected, open<br>collector                                                                                                                     |                                                                         |  |  |
| Switching voltage                |                | max. 30 V DC                                                                                                                                                                                      |                                                                         |  |  |
| Switching current                |                | max. 100 mA                                                                                                                                                                                       |                                                                         |  |  |
| Voltage drop                     | U <sub>d</sub> | ≤ 2.4 V                                                                                                                                                                                           |                                                                         |  |  |
| Switching frequency              | f              | 2000 Hz                                                                                                                                                                                           |                                                                         |  |  |
| Response time                    |                | 0.25 ms                                                                                                                                                                                           |                                                                         |  |  |
| Conformity                       |                |                                                                                                                                                                                                   |                                                                         |  |  |
| Product standard                 |                | EN 60947-5-2                                                                                                                                                                                      |                                                                         |  |  |
| Ambient conditions               |                |                                                                                                                                                                                                   |                                                                         |  |  |
| Ambient temperature              |                | -20 60 °C (-4 140 °F)                                                                                                                                                                             |                                                                         |  |  |
| Storage temperature              |                | -20 80 °C (-4 176 °F)                                                                                                                                                                             |                                                                         |  |  |
| Mechanical specifications        |                |                                                                                                                                                                                                   |                                                                         |  |  |
| Degree of protection             |                | IP67                                                                                                                                                                                              |                                                                         |  |  |
| Connection                       |                | M8 connector, 4-pin                                                                                                                                                                               |                                                                         |  |  |
| Material                         |                |                                                                                                                                                                                                   |                                                                         |  |  |
| Housing                          |                | PC                                                                                                                                                                                                |                                                                         |  |  |
| Optical face                     |                | plastic                                                                                                                                                                                           |                                                                         |  |  |
| Mass                             |                | 20 g                                                                                                                                                                                              |                                                                         |  |  |
| Approvals and certificates       |                |                                                                                                                                                                                                   |                                                                         |  |  |
| Protection class                 |                | II                                                                                                                                                                                                |                                                                         |  |  |
| UL approval                      |                | cULus Listed, Class 2 Power Source<br>"For use in NFPA 79 Applications only"<br>Adapters providing field wiring means are available from the<br>manufacturer. Refer to manufacturers information. |                                                                         |  |  |