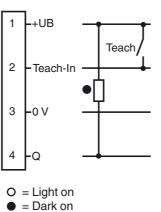

#### **Electrical connection**

Pinout

#### Indicators/operating means

| 1 | Operating display | green  |
|---|-------------------|--------|
| 2 | Signal display    | yellow |
| 3 | TEACH-IN button   |        |
| 4 | Emitter           |        |
| 5 | Receiver          |        |