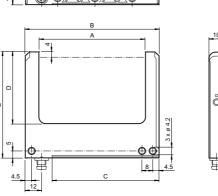

**Dimensions** 

| Туре       | A   | В   | С   | D  | E    | F  | G      | Number of<br>mounting holes M4 * |
|------------|-----|-----|-----|----|------|----|--------|----------------------------------|
| GLP30-RT-  | 30  | 50  | 30  | 34 | 59.5 | 20 | -      | 1                                |
| GLP50-RT-  | 50  | 70  | 50  | 54 | 79.5 | 20 | 28     | 2                                |
| GLP80-RT-  | 80  | 100 | 80  | 54 | 79.5 | 20 | 2 x 28 | 3                                |
| GLP120-RT- | 120 | 140 | 120 | 54 | 79.5 | 20 | 3 x 28 | 4                                |