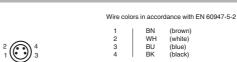

attachment holes or dove tail joint significantly increase installation flexibility. The external, dynamic Teach-In function allows you to teach in moving objects easily.

**Dimensions** 



| Туре       | A   | В   | С   | D  | E    | F  | G      | Number of<br>mounting holes M4 * |
|------------|-----|-----|-----|----|------|----|--------|----------------------------------|
| GLP30-RT-  | 30  | 50  | 30  | 34 | 59.5 | 20 | -      | 1                                |
| GLP50-RT-  | 50  | 70  | 50  | 54 | 79.5 | 20 | 28     | 2                                |
| GLP80-RT-  | 80  | 100 | 80  | 54 | 79.5 | 20 | 2 x 28 | 3                                |
| GLP120-RT- | 120 | 140 | 120 | 54 | 79.5 | 20 | 3 x 28 | 4                                |



#### **Electrical connection**



Pinout



#### Indicators/operating means



| 1 | Operating display | green  |
|---|-------------------|--------|
| 2 | Signal display    | yellow |
| 3 | TEACH-IN button   |        |
| 4 | Emitter           |        |
| 5 | Receiver          |        |

Refer to "General Notes Relating to Pepperl+Fuchs Product Information" USA: +1 330 486 0001 fa-info@us.pepperl-fuchs.com

Germany: +49 621 776 1111 fa-info@de.pepperl-fuchs.com

Singapore: +65 6779 9091 fa-info@sg.pepperl-fuchs.com <sup>5</sup> PEPPERL+FUCHS 1

| Technical data                   |                |                                                                                                                                                                                                   | Accessories