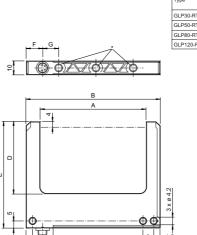

**Dimensions** 

| Туре       | A   | В   | С   | D  | E    | F  | G      | Number of<br>mounting holes M4 * |
|------------|-----|-----|-----|----|------|----|--------|----------------------------------|
| GLP30-RT-  | 30  | 50  | 30  | 34 | 59.5 | 20 | -      | 1                                |
| GLP50-RT-  | 50  | 70  | 50  | 54 | 79.5 | 20 | 28     | 2                                |
| GLP80-RT-  | 80  | 100 | 80  | 54 | 79.5 | 20 | 2 x 28 | 3                                |
| GLP120-RT- | 120 | 140 | 120 | 54 | 79.5 | 20 | 3 x 28 | 4                                |