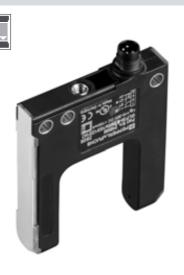

## GLP30-RT/40b/102/123/143

Photoelectric slot sensor with 4-pin, M8 x 1 connector

## **Features**

- Plastic version •
- Clearly visible function indicators •
- External TEACH-IN •
- Degree of protection IP67

## **Product information**

An extremely favorable price/performance ratio and an innovative display concept characterize the GLP series. The switching states are visible from all directions. The optional attachment holes or dove tail joint significantly increase installation flexibility. The external, dynamic Teach-In function allows you to teach in moving objects easily.