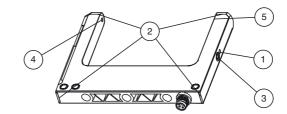

#### Indicators/operating means

| 1 | Operating display | green  |
|---|-------------------|--------|
| 2 | Signal display    | yellow |
| 3 | TEACH-IN button   |        |
| 4 | Emitter           |        |
| 5 | Receiver          |        |