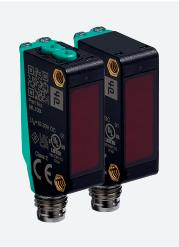

# Thru-beam sensor (pair) M100/MV100-RT/76b/95/102

- Miniature design
- Easy to use
- Very bright, highly visible light spot
- Full metal thread mounting
- Highly visible LEDs for Power ON and switching state
- Not sensitive to ambient light

Thru-beam sensor, 10 m detection range, red light, light/dark on, DC version, NPN output, sensitivity adjuster, emitter switch-off, M8 plug

#### **Function**

The optical sensors of this series are suitable for both standard and demanding applications. The series features a miniature housing design, two M3 metal-threaded mounting holes and a highly visible LED status indicator. Each device is equipped with a sensitivity adjuster and a light-on/dark-on changeover switch for increased flexibility. A wide variety of versions are available in both infrared light and red light with PowerBeam for easy alignment. Special versions with BlueBeam are suitable for challenging applications like those in the solar and battery industries.