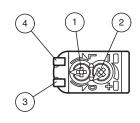

# Assembly

| 1 | Light-Dark-switching      |        |
|---|---------------------------|--------|
| 2 | 2 Sensitivity adjuster    |        |
| 3 | Signal display            | yellow |
| 4 | 4 Operating display greer |        |