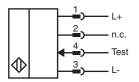

# **Connection Assignment**

Wire colors in accordance with EN 60947-5-2

| 1 2 | WH | (white) |
|-----|----|---------|
| 3   | BU | (blue)  |
| 4   | BK | (black) |