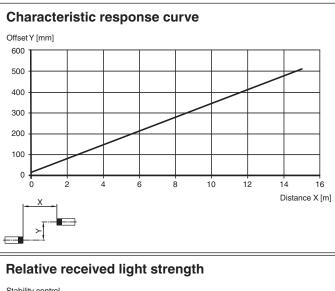

| approx. 20 g (emitter and receiver) |
| Tightening torque, fastening screws | 0.6 Nm                              |

#### Connection





# **Connection Assignment**



Wire colors in accordance with EN 60947-5-2

| 1 2 | WH | (white) |
|-----|----|---------|
| 3   | BU | (blue)  |
| 4   | BK | (black) |

# Assembly



| 1 | Light-Dark-switching      |        |
|---|---------------------------|--------|
| 2 | 2 Sensitivity adjuster    |        |
| 3 | Signal display            | yellow |
| 4 | 4 Operating display greer |        |

 Refer to "General Notes Relating to Pepperl+Fuchs Product Information".

 Pepperl+Fuchs Group
 USA: +1 330 486 0001
 Gr

 www.pepperl-fuchs.com
 fa-info@us.pepperl-fuchs.com
 fa-info@us.pepperl-fuchs.com

3

### **Characteristic Curve**





#### Accessories

| Contraction of the second seco | OMH-ML100-09  | Mounting aid for round steel ø 12 mm or sheet 1.5 mm 3 mm              |
|-----------------------------------------------------------------------------------------------------------------------------------------------------------------------------------------------------------------------------------------------------------------------------------------------------------------------------------------------------------------------------------------------------------------------------------------------------------------------------------------------------------------------------------------------------------------------------------------------------------------------------------------------------------------------------