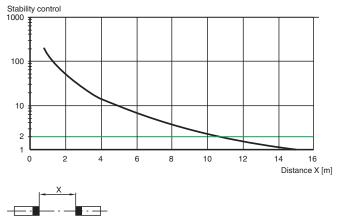

| approx. 20 g (emitter and receiver) |
| Tightening torque, fastening screws | 0.6 Nm                              |

#### Connection





# **Connection Assignment**



Wire colors in accordance with EN 60947-5-2

| 1 2 | WH | (white) |
|-----|----|---------|
| 3   | BU | (blue)  |
| 4   | BK | (black) |

# Assembly



| 1 | Light-Dark-switching      |        |
|---|---------------------------|--------|
| 2 | 2 Sensitivity adjuster    |        |
| 3 | Signal display            | yellow |
| 4 | 4 Operating display greer |        |

 Refer to "General Notes Relating to Pepperl+Fuchs Product Information".

 Pepperl+Fuchs Group
 USA: +1 330 486 0001
 Gr

 www.pepperl-fuchs.com
 fa-info@us.pepperl-fuchs.com
 fa-info@us.pepperl-fuchs.com

3

### **Characteristic Curve**





#### Accessories

| Contraction of the second seco | OMH-ML100-09  | Mounting aid for round steel ø 12 mm or sheet 1.5 mm 3 mm              |
|-------------------------------------------------------------------------------------------------------------------------------------------------------------------------------------------------------------------------------------------------------------------------------------------------------------------------------------------------------------------------------------------------------------------------------------------------------------------------------------------------------------------------------------------------------------------------------------------------------------------------------------------------------------------------------