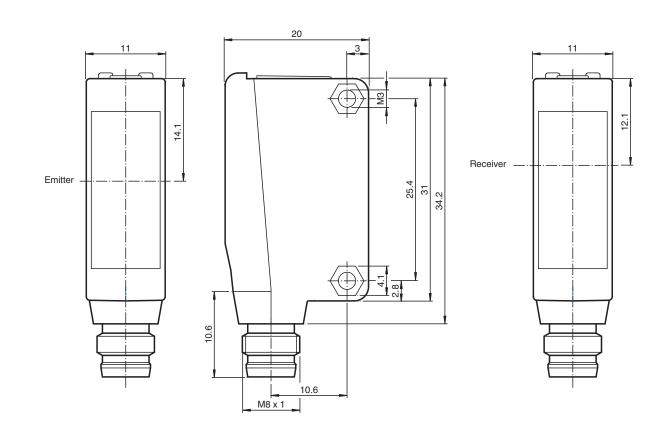

# Dimensions

Refer to "General Notes Relating to Pepperl+Fuchs Product Information"

Pepperl+Fuchs Group www.pepperl-fuchs.com USA: +1 330 486 0001 fa-info@us.pepperl-fuchs.com

# **Technical Data**

| System components                     |                |                                                                                                                                                                     |
|---------------------------------------|----------------|---------------------------------------------------------------------------------------------------------------------------------------------------------------------|
| Emitter                               |                | M100-RT/76b/95                                                                                                                                                      |
| Receiver                              |                | MV100-RT/95/102                                                                                                                                                     |
| General specifications                |                |                                                                                                                                                                     |
| Effective detection range             |                | 0 10 m                                                                                                                                                              |
| Threshold detection range             |                | 15 m                                                                                                                                                                |
| Light source                          |                | LED                                                                                                                                                                 |
| Light type                            |                | modulated visible red light                                                                                                                                         |
| Diameter of the light spot            |                | approx. 1 m at a distance of 15 m                                                                                                                                   |
| Opening angle                         |                | approx. 2 °                                                                                                                                                         |
| Optical face                          |                | frontal                                                                                                                                                             |
| Ambient light limit                   |                | EN 60947-5-2                                                                                                                                                        |
| Functional safety related parameters  |                |                                                                                                                                                                     |
| MTTF <sub>d</sub>                     |                | 860 a                                                                                                                                                               |
| Mission Time (T <sub>M</sub> )        |                | 20 a                                                                                                                                                                |
| Diagnostic Coverage (DC)              |                | 0 %                                                                                                                                                                 |
| Indicators/operating means            |                |                                                                                                                                                                     |
| Operation indicator                   |                | LED green: power on                                                                                                                                                 |
| Function indicator                    |                | Receiver: LED yellow, lights up when light beam is free, flashes when falling short of the operating reserve ; OFF when light beam is interrupted                   |
| Control elements                      |                | sensitivity adjustment                                                                                                                                              |
| Control elements                      |                | Light-on/dark-on changeover switch                                                                                                                                  |
| Electrical specifications             |                |                                                                                                                                                                     |
| Operating voltage                     | U <sub>B</sub> | 10 30 V DC                                                                                                                                                          |
| Ripple                                |                | max. 10 %                                                                                                                                                           |
| No-load supply current                | I <sub>0</sub> | Emitter: ≤ 15 mA<br>Receiver: ≤ 8 mA                                                                                                                                |
| Input                                 |                |                                                                                                                                                                     |
| Test input                            |                | emitter deactivation at 0 V                                                                                                                                         |
| Output                                |                |                                                                                                                                                                     |
| Switching type                        |                | The switching type of the sensor is adjustable. The default setting is: light-on                                                                                    |
| Signal output                         |                | 1 NPN output, short-circuit protected, reverse polarity protected, open collector                                                                                   |
| Switching voltage                     |                | max. 30 V DC                                                                                                                                                        |
| Switching current                     |                | max. 100 mA , resistive load                                                                                                                                        |
| Voltage drop                          | U <sub>d</sub> | ≤ 1.5 V DC                                                                                                                                                          |
| Switching frequency                   | f              | 1000 Hz                                                                                                                                                             |
| Response time                         |                | 0.5 ms                                                                                                                                                              |
| Conformity                            |                |                                                                                                                                                                     |
| Product standard                      |                | EN 60947-5-2                                                                                                                                                        |
| Approvals and certificates            |                |                                                                                                                                                                     |
| UL approval                           |                | cULus Listed, Class 2 Power Source or listed Power Supply with a limited voltage output with (maybe integrated) fuse (max. 3.3 A according UL248), Type 1 enclosure |
| CCC approval                          |                | CCC approval / marking not required for products rated ≤36 V                                                                                                        |
| Ambient conditions                    |                |                                                                                                                                                                     |
| Ambient temperature                   |                | -30 60 °C (-22 140 °F)                                                                                                                                              |
| Storage temperature                   |                | -40 70 °C (-40 158 °F)                                                                                                                                              |
| Mechanical specifications             |                |                                                                                                                                                                     |
| Housing width                         |                | 11 mm                                                                                                                                                               |
| Housing height                        |                | 31 mm                                                                                                                                                               |
|                                       |                |                                                                                                                                                                     |
| Housing depth                         |                | 20 mm                                                                                                                                                               |
| Housing depth<br>Degree of protection |                | 20 mm<br>IP67                                                                                                                                                       |
|                                       |                |                                                                                                                                                                     |
| Degree of protection                  |                | IP67                                                                                                                                                                |