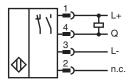

# **Connection Assignment**

Wire colors in accordance with EN 60947-5-2

| 1 2 | WH | (white) |
|-----|----|---------|
| 3   | BU | (blue)  |
| 4   | BK | (black) |