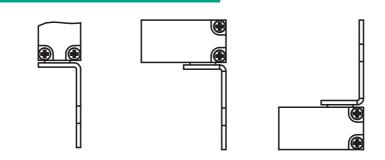

## Mounting

- 1. Ensure that the surface to be glued is free of grease and fluff.
- 2. Remove the protective paper from the adhesive tape.
- 3. Ensure that you do not touch the adhesive surface of the tape.
- 4. Immediately after removing the protective paper, press the mounting bracket onto the light grid.
- 5. The more evenly the mounting bracket is pressed on and the more force used, the better the surface contact will be.
- 6. The ideal working temperature is between + 15  $^\circ\text{C}$  and + 25  $^\circ\text{C}$

## **Mounting options**

Refer to "General Notes Relating to Pepperl+Fuchs Product Information"

Pepperl+Fuchs Group www.pepperl-fuchs.com

2