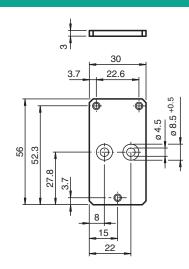

## Mounting aid OMH-MLV41-RL10S



The adapter is used for replacing the RL10S and LS5S sensor families with the successor, MLV41

MLV41 to RL10 adapter

## **Dimensions**



## **Technical Data**

| General specifications    |                               |
|---------------------------|-------------------------------|
| Accessories provided      | Mounting accessories included |
| Mechanical specifications |                               |
| Material                  | Stainless steel X5 CrNi 18-10 |
| Mass                      | approx. 20 g                  |
| Mounting                  | Mounting accessories included |
| Suitable series           |                               |
| Series                    | MLV41                         |

Refer to "General Notes Relating to Pepperl+Fuchs Product Information"