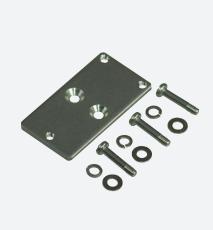

## Mounting aid OMH-MLV41-RL10S

The adapter is used for replacing the RL10S and LS5S sensor families with the successor, MLV41

MLV41 to RL10 adapter

## **Technical Data**

| General specifications    |                               |
|---------------------------|-------------------------------|
| Accessories provided      | Mounting accessories included |
| Mechanical specifications |                               |
| Material                  | Stainless steel X5 CrNi 18-10 |
| Mass                      | approx. 20 g                  |
| Mounting                  | Mounting accessories included |
| Suitable series           |                               |
| Series                    | MLV41                         |