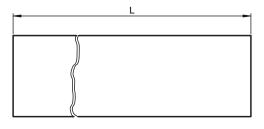

## **Dimensions**

## **Technical Data**

| Mechanical specifications |                                   |  |
|---------------------------|-----------------------------------|--|
| Housing length L          | 1200 mm                           |  |
| Material                  | plastic                           |  |
| Suitable series           |                                   |  |
| Series                    | TopScan<br>TopScan-S<br>DoorScan® |  |