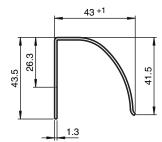

## **Dimensions**

## **Technical Data**

| Mechanical specifications |                                   |  |
|---------------------------|-----------------------------------|--|
| Housing length L          | 1200 mm                           |  |
| Material                  | plastic                           |  |
| Suitable series           |                                   |  |
| Series                    | TopScan<br>TopScan-S<br>DoorScan® |  |