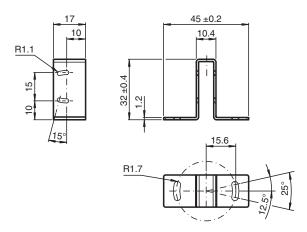

## Mounting aid MH-R2-01



- Mounting bracket with protective shroud
- For top mounting
- Simple and fast mounting

Mounting aid for R2 series, Mounting bracket

## **Dimensions**



## **Technical Data**

| Mechanical specifications |                                                                 |
|---------------------------|-----------------------------------------------------------------|
| Material                  | Stainless steel                                                 |
| Mass                      | approx. 15 g                                                    |
| Mounting                  | Fixing screws , 2 x M2 allen head screws included with delivery |
| General information       |                                                                 |
| Scope of delivery         | Mounting bracket , Fixing screws , SW1.5 Allen wrench           |
| Suitable series           |                                                                 |
| Serie