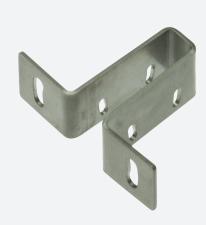

## Mounting aid MH-R2-01

- Mounting bracket with protective shroud
- For top mounting
- Simple and fast mounting

Mounting aid for R2 series, Mounting bracket