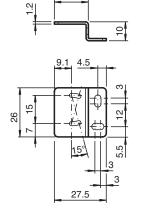

## Mounting aid MH-R2-04



- Mounting bracket with protective shroud
- For mounting on a flat surface
- Simple and fast mounting

Mounting aid for R2 series, Mounting bracket

## **Dimensions**





## **Technical Data**

| Mechanical specifications |                                                                |
|---------------------------|----------------------------------------------------------------|
| Material                  | Stainless steel                                                |
| Mass                      | approx. 15 g                                                   |
| Mounting                  | Fixing screws, 2 x M2 allen head screws included with delivery |
| General information       |                                                                |
| Scope of delivery         | Mounting bracket , Fixing screws , SW1.5 Allen wrench          |
| Suitable series           |                                                                |
| Series