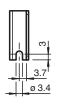

## Mounting aid MH-R2-04



- Mounting bracket with protective shroud
- For mounting on a flat surface
- Simple and fast mounting

Mounting aid for R2 series, Mounting bracket

## **Dimensions**





## **Technical Data**

| Mechanical specifications |                                                                |
|---------------------------|----------------------------------------------------------------|
| Material                  | Stainless steel                                                |
| Mass                      | approx. 15 g                                                   |
| Mounting                  | Fixing screws, 2 x M2 allen head screws included with delivery |
| General information       |                                                                |
| Scope of delivery         | Mounting bracket , Fixing screws , SW1.5 Allen wrench          |
| Suitable series           |                                                                |
| Series