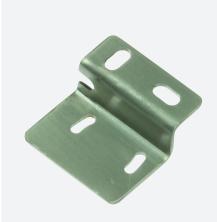

## Mounting aid MH-R2-04

- Mounting bracket with protective shroud
- For mounting on a flat surface
- Simple and fast mounting

Mounting aid for R2 series, Mounting bracket