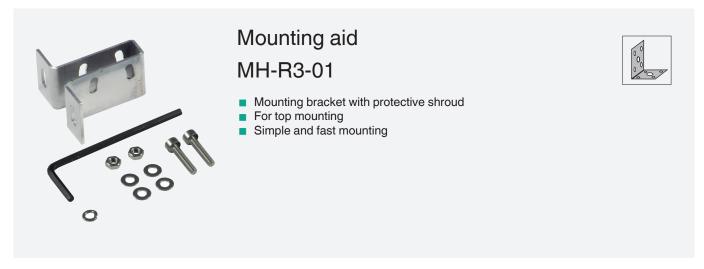

Mounting aid for sensors from the R3 series, mounting bracket

Dimensions

## Mechanical specifications

| mechanical specifications |                                                                 |
|---------------------------|-----------------------------------------------------------------|
| Material                  | Stainless steel                                                 |
| Mass                      | approx. 15 g                                                    |
| Mounting                  | Fixing screws , 2 x M3 allen head screws included with delivery |
| General information       |                                                                 |
| Scope of delivery         | Mounting bracket , Fixing screws , SW2.5 Allen wrench           |
| Suitable series           |                                                                 |
| Series                    | OB*-R3                                                          |
|                           |                                                                 |