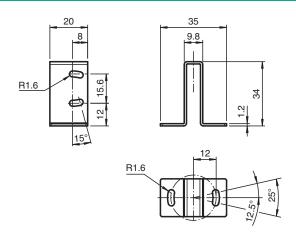

Mounting aid for sensors from the R3 series, mounting bracket

Dimensions



## **Technical Data**

## Mechanical specifications

| mechanical specifications |                                                                 |
|---------------------------|-----------------------------------------------------------------|
| Material                  | Stainless steel                                                 |
| Mass                      | approx. 15 g                                                    |
| Mounting                  | Fixing screws , 2 x M3 allen head screws included with delivery |
| General information       |                                                                 |
| Scope of delivery         | Mounting bracket , Fixing screws , SW2.5 Allen wrench           |
| Suitable series           |