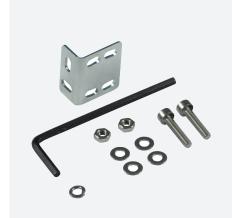

## Mounting aid MH-R3-03

- Mounting bracket
- For rear mounting
- Simple and fast mounting

Mounting aid for sensors from the R3 series, mounting bracket

## **Technical Data**

| Mechanical specifications |                                                                |
|---------------------------|----------------------------------------------------------------|
| Material                  | Stainless steel                                                |
| Mass                      | approx. 15 g                                                   |
| Mounting                  | Fixing screws, 2 x M3 allen head screws included with delivery |
| General information       |                                                                |
| Scope of delivery         | Mounting bracket , Fixing screws , SW2.5 Allen wrench          |
| Suitable series           |                                                                |
| Series                    | OB*-R3                                                         |