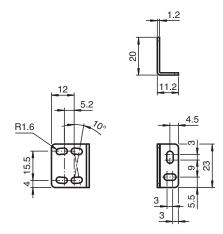

## Mounting aid MH-R3-03



- Mounting bracket
- For rear mounting
- Simple and fast mounting

Mounting aid for sensors from the R3 series, mounting bracket

## **Dimensions**



## **Technical Data**

| Mechanical specifications |                                                                |
|---------------------------|----------------------------------------------------------------|
| Material                  | Stainless steel                                                |
| Mass                      | approx. 15 g                                                   |
| Mounting                  | Fixing screws, 2 x M3 allen head screws included with delivery |
| General information       |                                                                |
| Scope of delivery         | Mounting bracket , Fixing screws , SW2.5 Allen wrench          |
| Suitable series           |                                                                |
| Series