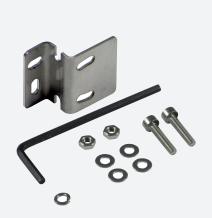

## Mounting aid MH-R3-04

- Mounting bracket with protective shroud
- For mounting on a flat surface
- Simple and fast mounting

Mounting aid for sensors from the R3 series, mounting bracket

## **Technical Data**

| Mechanical specifications |                                                                |
|---------------------------|----------------------------------------------------------------|
| Material                  | Stainless steel                                                |
| Mass                      | approx. 15 g                                                   |
| Mounting                  | Fixing screws, 2 x M3 allen head screws included with delivery |
| General information       |                                                                |
| Scope of delivery         | Mounting bracket , Fixing screws , SW2.5 Allen wrench          |
| Suitable series           |                                                                |
| Series                    | OB*-R3                                                         |