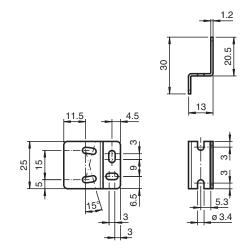

## Mounting aid MH-R3-04



- Mounting bracket with protective shroud
- For mounting on a flat surface
- Simple and fast mounting

Mounting aid for sensors from the R3 series, mounting bracket

## **Dimensions**



## **Technical Data**

| Mechanical specifications |                                                                |
|---------------------------|----------------------------------------------------------------|
| Material                  | Stainless steel                                                |
| Mass                      | approx. 15 g                                                   |
| Mounting                  | Fixing screws, 2 x M3 allen head screws included with delivery |
| General information       |                                                                |
| Scope of delivery         | Mounting bracket , Fixing screws , SW2.5 Allen wrench          |
| Suitable series           |                                                                |
| Series