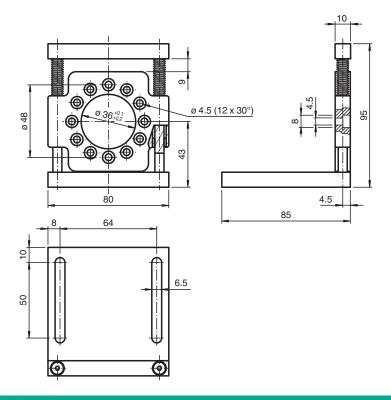

## **Dimensions**

## **Function**

The extremely high-quality, spring-loaded mounting bracket is perfectly suited for mounting rotary encoders in combination with a measuring wheel with a circumference of 500 mm.

The 12 mounting holes on a pitch circle of 48 mm and offset by 30° in each case enable the optimal alignment of the rotary encoder. The carefully tuned suspension guarantees permanent contact pressure between the measuring wheel and the object. Measuring wheels in various diameters and with different coatings are available as accessories for our rotary encoders.