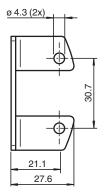

## Mounting bracket VOS-IL-MH01



- Mounting bracket for attaching VOS ring lights to VOS2000 sensors
- Sets including 2 mounting brackets, screws and washers for mounting.

Mounting bracket for attaching VOS ring lights to VOS2000 sensors

## **Function**

Mounting brackets allow lighting systems to be mounted directly to the sensors or the plant environment. The mounting versions can be customized individually and expanded flexibly, meaning that precise adjustment of the lighting angle and operating distance is ensured overall.

## **Dimensions**





## **Technical Data**

| Mechanical specifications |                               |
|---------------------------|-------------------------------|
| Material                  | Stainless steel               |
| Mass                      | 85 g                          |
| Mounting                  | Mounting accessories included |