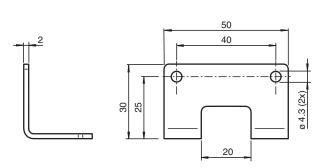

## Mounting bracket VOS-IL-MH01



- Mounting bracket for attaching VOS ring lights to VOS2000 sensors
- Sets including 2 mounting brackets, screws and washers for mounting.

Mounting bracket for attaching VOS ring lights to VOS2000 sensors

## **Function**

Mounting brackets allow lighting systems to be mounted directly to the sensors or the plant environment. The mounting versions can be customized individually and expanded flexibly, meaning that precise adjustment of the lighting angle and operating distance is ensured overall.

## **Dimensions**





## **Technical Data**

| Mechanical specifications |                               |
|---------------------------|-------------------------------|
| Material                  | Stainless steel               |
| Mass                      | 85 g                          |
| Mounting                  | Mounting accessories included |