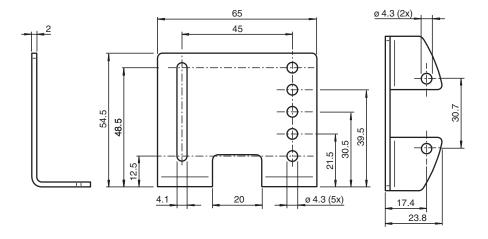

## Mounting bracket VOS-IL-MH02



- Mounting bracket for attaching VOS ring lights to VOS5000 sensors
- Sets including 2 mounting brackets, screws and washers for mounting.

Mounting bracket for attaching VOS ring lights to VOS5000 sensors

## **Function**

Mounting brackets allow lighting systems to be mounted directly to the sensors or the plant environment. The mounting versions can be customized individually and expanded flexibly, meaning that precise adjustment of the lighting angle and operating distance is ensured overall.

## **Dimensions**



## **Technical Data**

| Mechanical specifications |                               |  |
|---------------------------|-------------------------------|--|
| Material                  | Stainless steel               |  |
| Mass                      | 145 g                         |  |
| Mounting                  | Mounting accessories included |  |