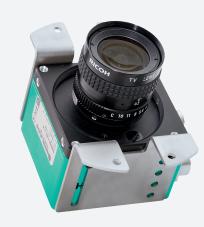

## Mounting bracket VOS-IL-MH02

- Mounting bracket for attaching VOS ring lights to VOS5000 sensors
- Sets including 2 mounting brackets, screws and washers for mounting.

Mounting bracket for attaching VOS ring lights to VOS5000 sensors

## **Function**

Mounting brackets allow lighting systems to be mounted directly to the sensors or the plant environment. The mounting versions can be customized individually and expanded flexibly, meaning that precise adjustment of the lighting angle and operating distance is ensured overall.