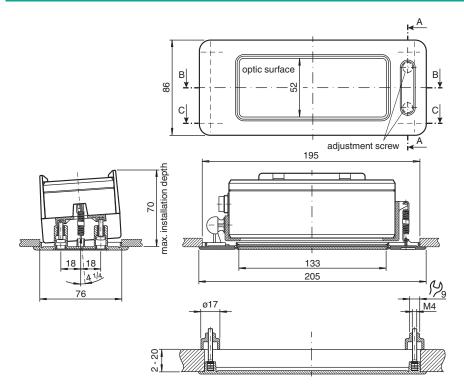

# Mounting aid DGE Montageplatte LT



- Mounting plate for the installation of sensors from LT or LTK series in suspended ceilings
- Front panel specially toughened and crack resistant
- Carrying frame for sensor with adjustable 4-point fixture
- Precise sensor orientation using additional adjustment screws

Mounting plate for sensors in the LT and FLT series



### **Dimensions**



## **Technical Data**

| Mechanical specifications |                |
|---------------------------|----------------|
| Material                  | Plastic ABS    |
| Optical face              | Blue Plexiglas |
| Mass                      | approx. 155 g  |
| Suitable series           |                |
| Series                    | LT , LTK       |

# Release date: 2020-03-21 Date of issue: 2020-10-08 Filename: 414076\_eng.pdf

### Mounting

Used to install sensors in suspended ceilings.

The sensor can be rotated after it is installed by two screws accessible from the front. This makes it possible to adjust the recording range accurately.

After the setting has been made, the adjustment screws can be hidden behind the accompanying cover flap.