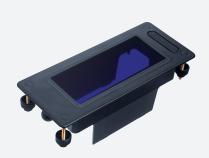

# Mounting aid DGE Montageplatte LT

- Mounting plate for the installation of sensors from LT or LTK series in suspended ceilings
- Front panel specially toughened and crack resistant
- Carrying frame for sensor with adjustable 4-point fixture
- Precise sensor orientation using additional adjustment screws

Mounting plate for sensors in the LT and FLT series

### Mounting

Used to install sensors in suspended ceilings.

The sensor can be rotated after it is installed by two screws accessible from the front. This makes it possible to adjust the recording range accurately.

After the setting has been made, the adjustment screws can be hidden behind the accompanying cover flap.