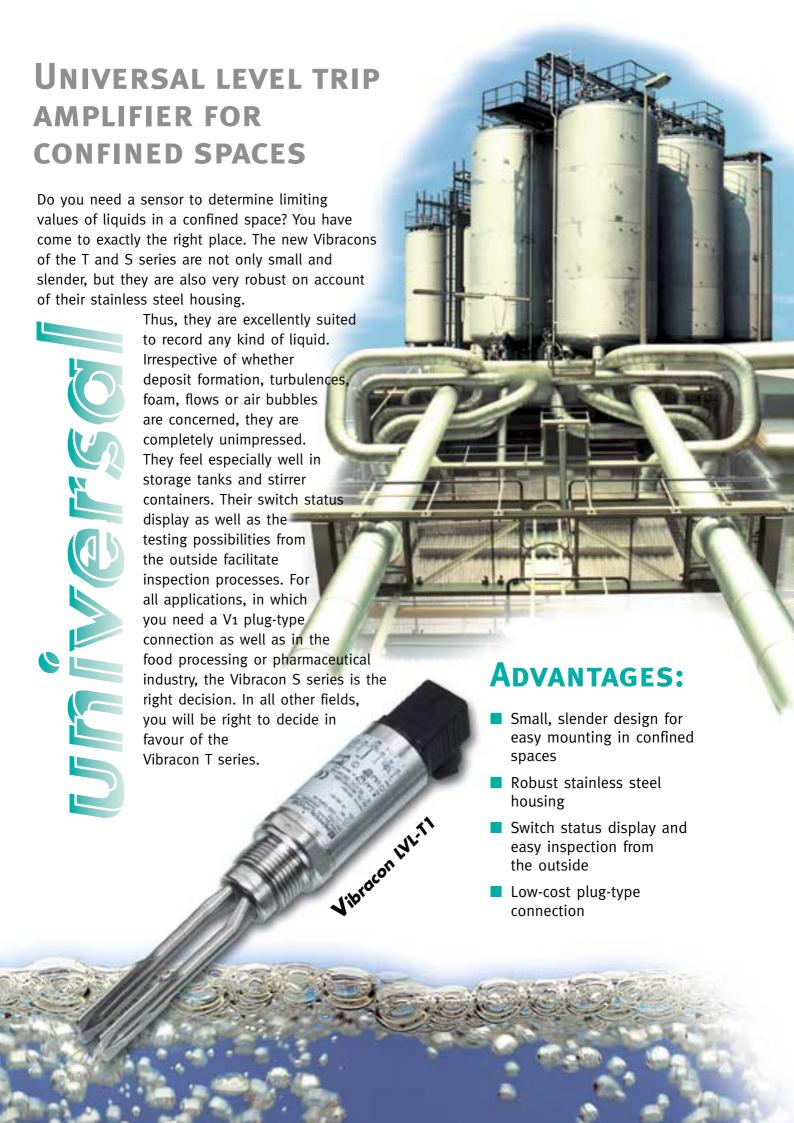

**V**ibracon LVL-S1





#### **Operating conditions**

| Ambient temperature:                       | −40 °C +70 °C                                                                                                       |
|--------------------------------------------|---------------------------------------------------------------------------------------------------------------------|
| Media temperature:                         | −40 °C +150 °C                                                                                                      |
| Working pressure p <sub>e:</sub>           | -1 bar +40 bar                                                                                                      |
| Storage temperature:                       | −40 °C +85 °C