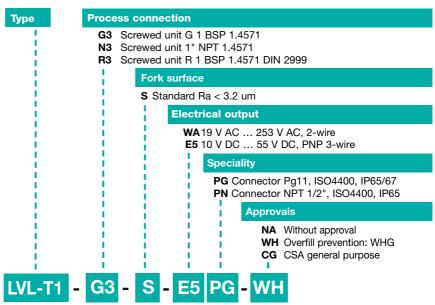

**V**ibracon LVL-S1





#### **Operating conditions**

| Ambient temperature:                       | −40 °C +70 °C                                                                                                       |
|--------------------------------------------|---------------------------------------------------------------------------------------------------------------------|
| Media temperature:                         | −40 °C +150 °C                                                                                                      |
| Working pressure p <sub>e:</sub>           | -1 bar +40 bar                                                                                                      |
| Storage temperature:                       | −40 °C +85 °C