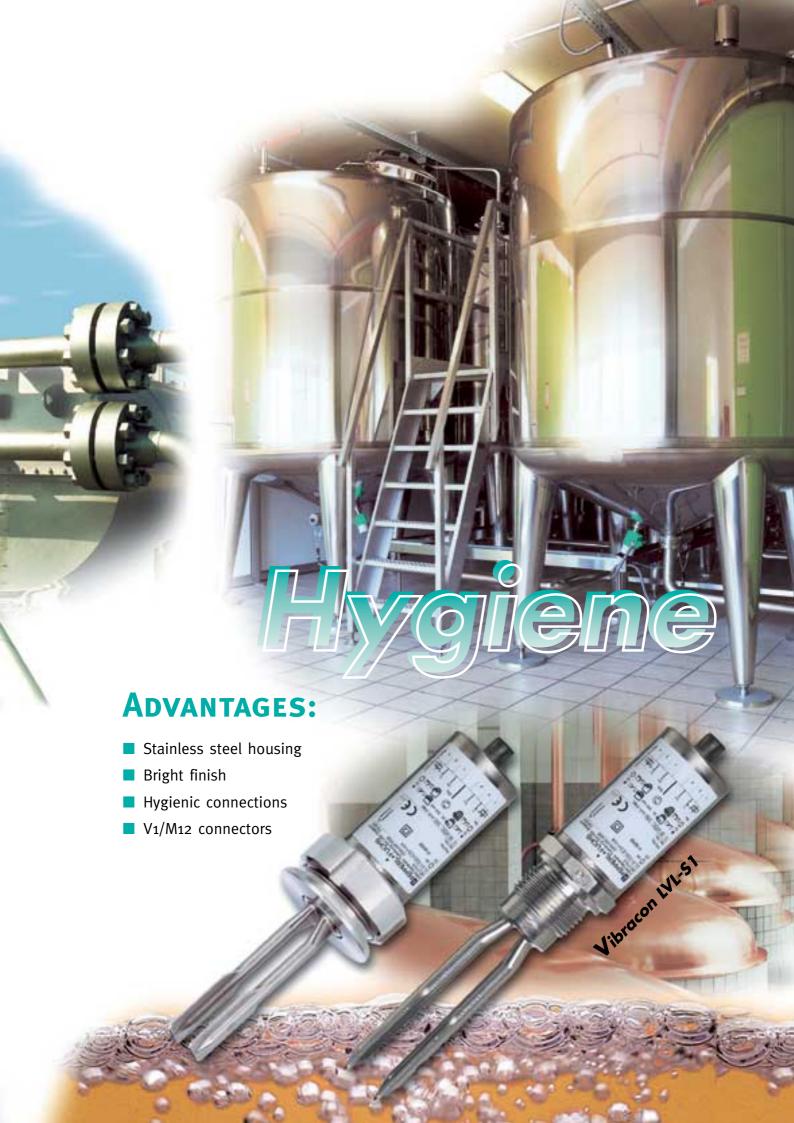

**V**ibracon LVL-S1





#### **Operating conditions**

| Ambient temperature:                       | −40 °C +70 °C                                                                                                       |
|--------------------------------------------|---------------------------------------------------------------------------------------------------------------------|
| Media temperature:                         | −40 °C +150 °C                                                                                                      |
| Working pressure p <sub>e:</sub>           | -1 bar +40 bar                                                                                                      |
| Storage temperature:                       | −40 °C +85 °C