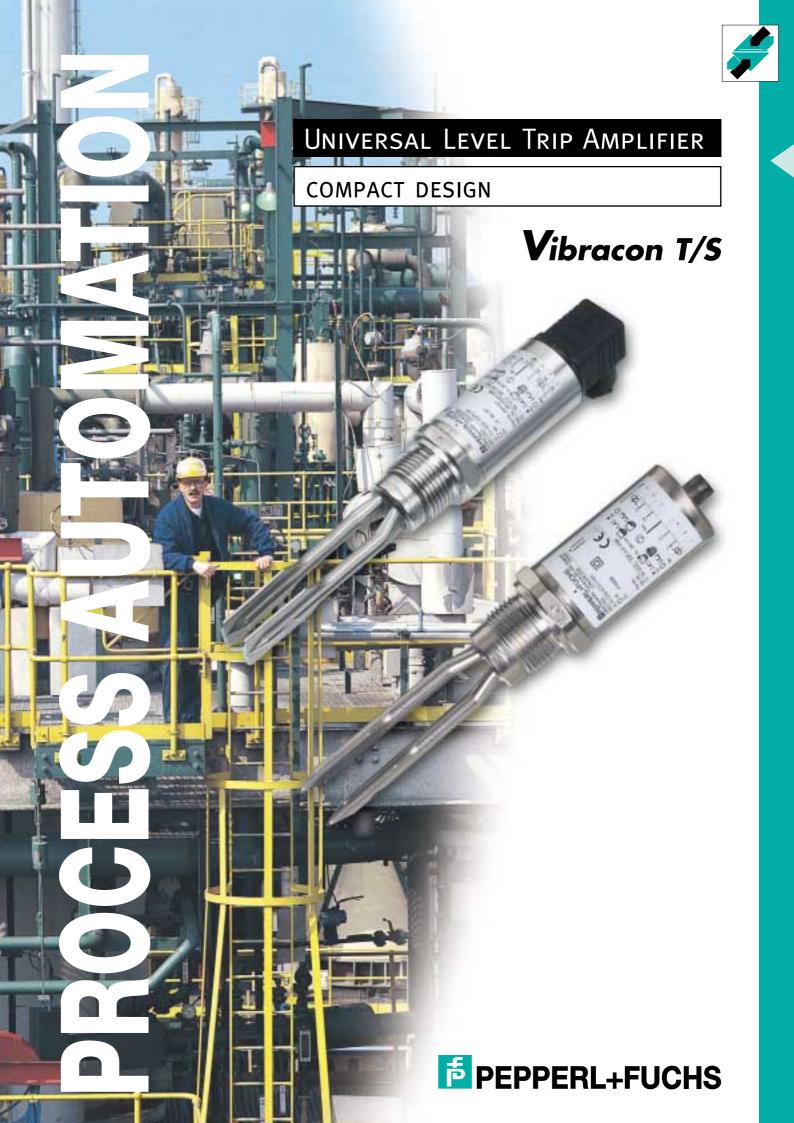

**V**ibracon LVL-S1





#### **Operating conditions**

| Ambient temperature:                       | −40 °C +70 °C                                                                                                       |
|--------------------------------------------|---------------------------------------------------------------------------------------------------------------------|
| Media temperature:                         | −40 °C +150 °C                                                                                                      |
| Working pressure p <sub>e:</sub>           | -1 bar +40 bar                                                                                                      |
| Storage temperature:                       | −40 °C +85 °C