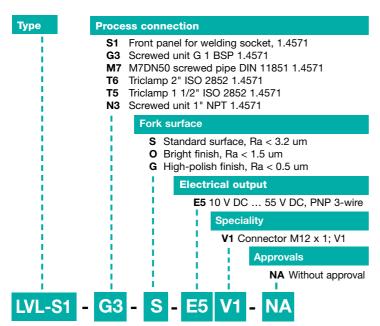

**V**ibracon LVL-S1





#### **Operating conditions**

| Ambient temperature:                       | −40 °C +70 °C                                                                                                       |
|--------------------------------------------|---------------------------------------------------------------------------------------------------------------------|
| Media temperature:                         | −40 °C +150 °C                                                                                                      |
| Working pressure p <sub>e:</sub>           | -1 bar +40 bar                                                                                                      |
| Storage temperature:                       | −40 °C +85 °C