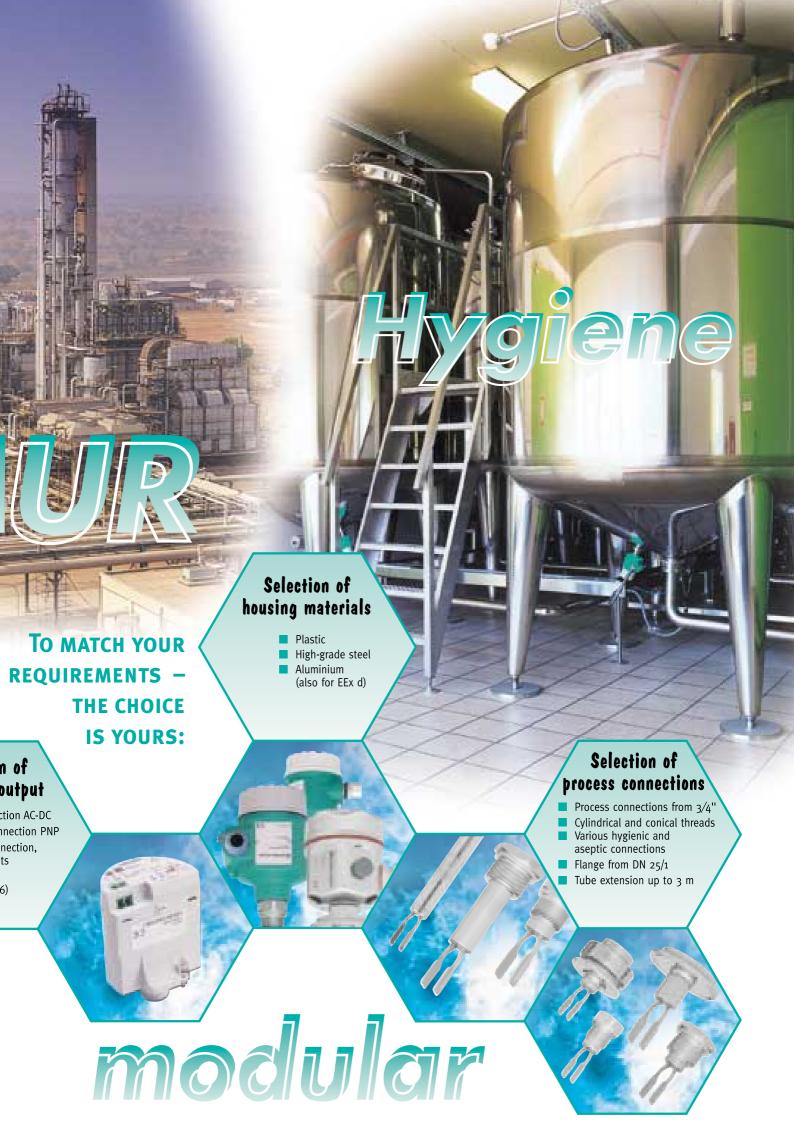

**Product code** LVL-M1 LVL-M2 LVL-M2C LVL-M1H with tube extension with tube extension Compact construction With tube extension coated version compact construction food industry version food industry version up to 3 m (ECTFE) Certificate Overfill protection for liquids in accordance EHEDG, 3A, expert assessment for hygienic applications ATEX (EEx ia, EEx d) FM IS, XP 2-wire AC connection (Electronic assembly AC) • 3-wire DC connection (Electronic assembly E5) Connection **Technique** Universal connection, 2 relay outputs (Electronic assembly WA) • Output 8/16 mA (Electronic assembly SI) NAMUR output (Electronic assembly N1, N2) G 3/4" BSP, G1" BSP (DIN ISO 228/I), R 3/4" BSPT (DIN 2999), Various hygienic and aseptic connections 3/4" NPT (ANSI B 1,20.1), connections (Triclamp®-coupling, milk tube screwed connection,

### **Ambient conditions:**

- Ambient temperature:
  - -50 °C ... +70 °C
- Climatic classification: Climatic protection to IEC 68

1" NPT

Flanges to DIN, ANSI, JIS from DN 25/1"

Process material: 1.4435, Alloy C4 or Halar coating

- Protection class:
  - Plastic/high-grade steel housing, aluminium housing IP 66/IP 67 to EN 60529
  - Aluminium housing (also for EEx d) IP 66/IP 68 to EN 60529
- EMC to EN 61326-1:

RFI/EMC immune up to 10 V/m

#### Measured media conditions:

Temperature of measured media: -40 °C ... +150 °C

Varivent®, DRD, SMS, flush front connection

Flanges to DIN, ANSI, JIS from DN 25/1"

Process material: 1.4435 or Alloy C4

LVL-M2H

- Pressure of media: -1 bar ... +64 bar
- Aggregate condition: Liquid
- Density: min. 0.5 g/cm³
- Viscosity: up to 10,000 mm²/s
- Solid material components: max. diameter 5 mm
- Temperature shock: max. 120 °C/s