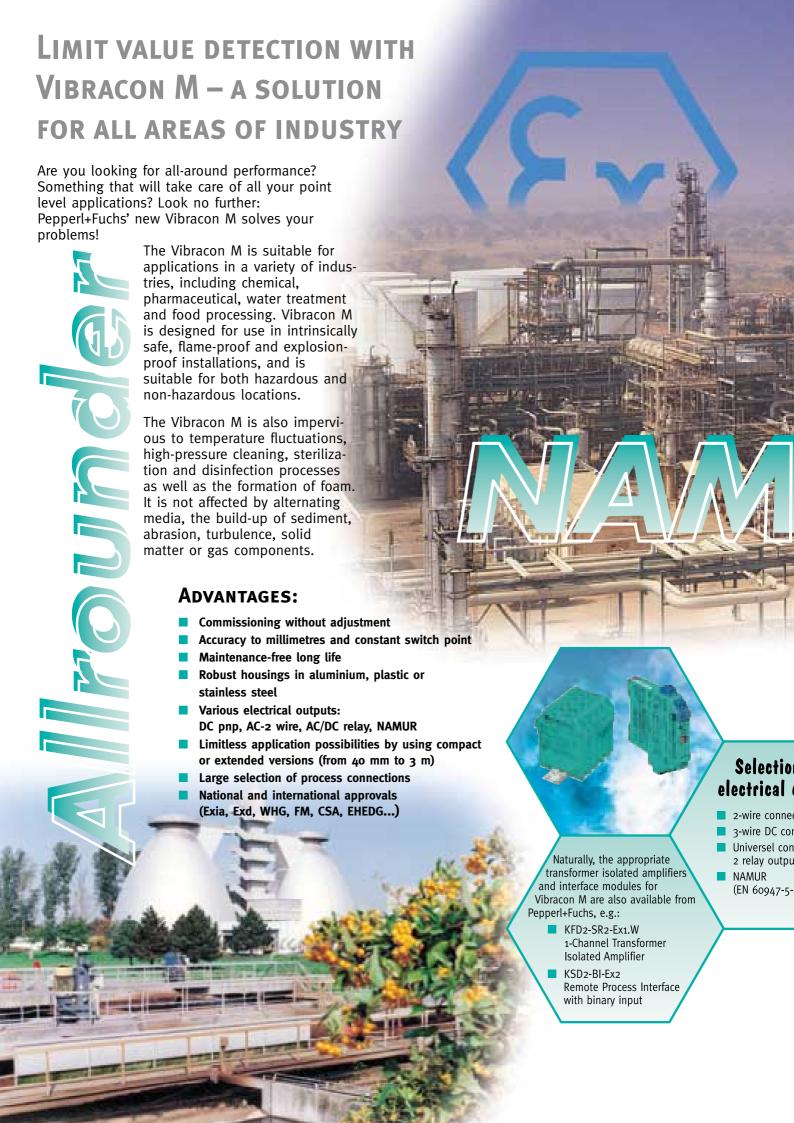

**Product code** LVL-M1 LVL-M2 LVL-M2C LVL-M1H with tube extension with tube extension Compact construction With tube extension coated version compact construction food industry version food industry version up to 3 m (ECTFE) Certificate Overfill protection for liquids in accordance EHEDG, 3A, expert assessment for hygienic applications ATEX (EEx ia, EEx d) FM IS, XP 2-wire AC connection (Electronic assembly AC) • 3-wire DC connection (Electronic assembly E5) Connection **Technique** Universal connection, 2 relay outputs (Electronic assembly WA) • Output 8/16 mA (Electronic assembly SI) NAMUR output (Electronic assembly N1, N2) G 3/4" BSP, G1" BSP (DIN ISO 228/I), R 3/4" BSPT (DIN 2999), Various hygienic and aseptic connections 3/4" NPT (ANSI B 1,20.1), connections (Triclamp®-couplin