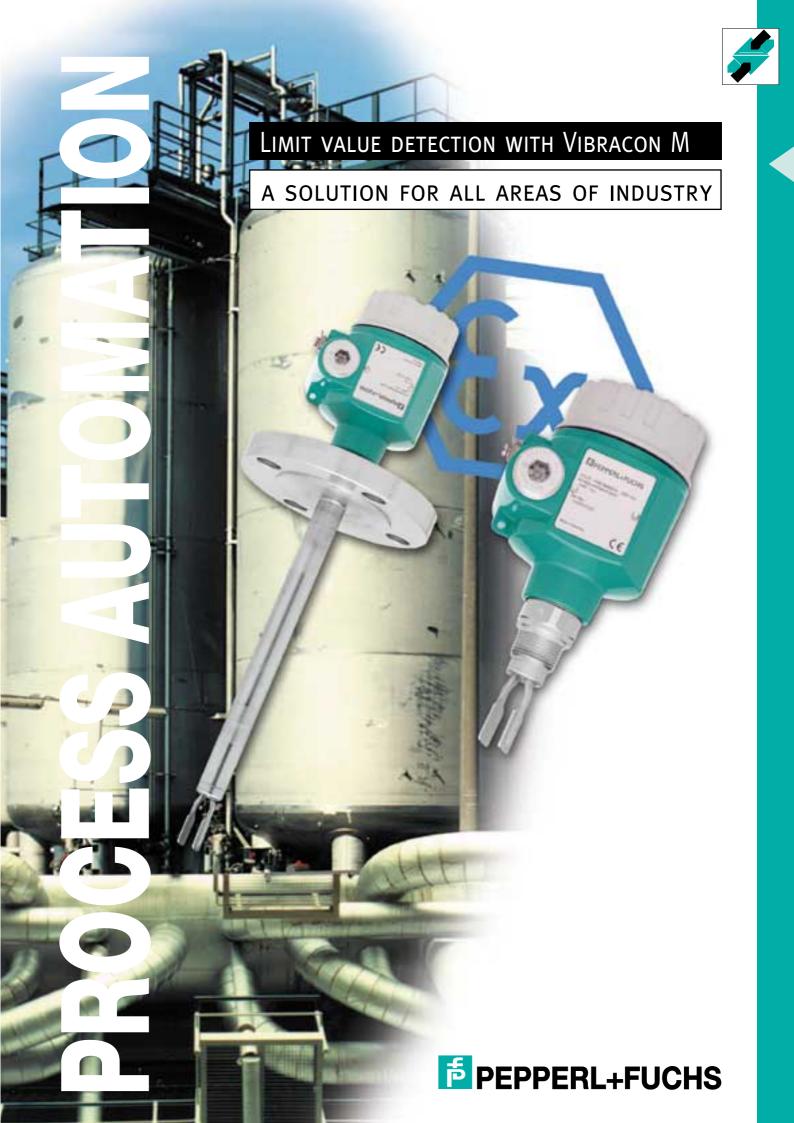

**Product code** LVL-M1 LVL-M2 LVL-M2C LVL-M1H with tube extension with tube extension Compact construction With tube extension coated version compact construction food industry version food industry version up to 3 m (ECTFE) Certificate Overfill protection for liquids in accordance EHEDG, 3A, expert assessment for hygienic applications ATEX (EEx ia, EEx d) FM IS, XP 2-wire AC connection (Electronic assembly AC) • 3-wire DC connection (Electronic assembly E5) Connection **Technique** Universal connection, 2 relay outputs (Electronic assembly WA) • Output 8/16 mA (Electronic assembly SI) NAMUR output (Electronic assembly N1, N2) G 3/4" BSP, G1" BSP (DIN ISO 228/I), R 3/4" BSPT (DIN 2999), Various hygienic and aseptic connections 3/4" NPT (ANSI B 1,20.1), connections (Triclamp®-coupl