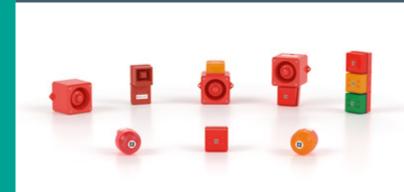

## **Loud and Bright.**

Intrinsically safe signaling devices suitable for many industries and applications.

Signaling Devices

## Intrinsically Safe Signaling Devices

PF-IS-SO-100\*

PF-IS-SO-105\*