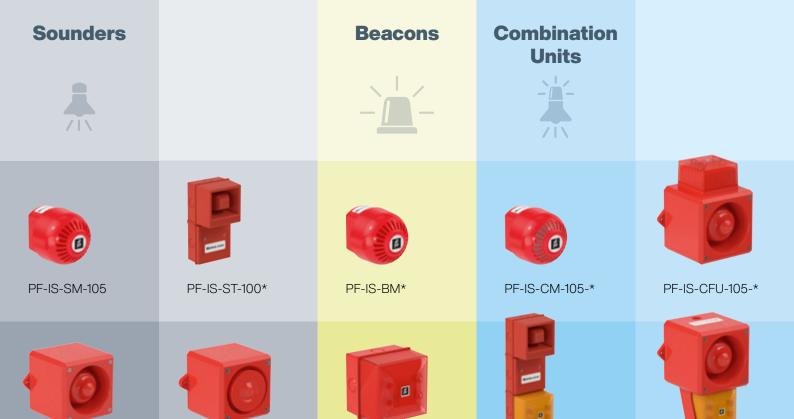

## Intrinsically Safe Signaling Devices

PF-IS-SO-100\*

PF-IS-SO-105\*

PF-IS-BF\*

- A comprehensive range of intrinsically safe audible, visual, and combined signaling devices
- A wide selection of different brightness and volume ranges
- Market-leading sound output from sounder devices
- All signaling products are suitable for wall and ceiling mounting
- ATEX, IECEx, and UKEX approval, also for use in mining applications
- A convenient single-source solution combining signaling devices, safety barriers, and access devices into one reliable and efficient package

PF-CFT-100-\*

PF-IS-CFF-105-\*