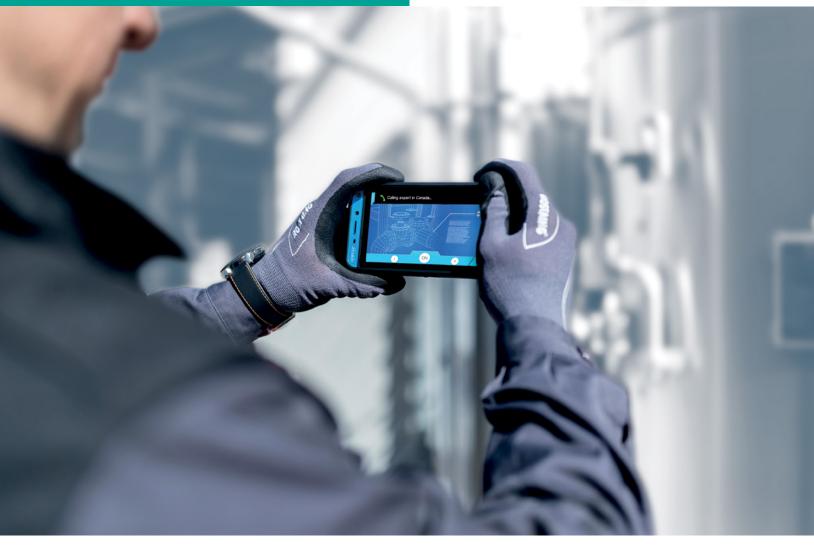

## The Next Generation of Rugged, Intrinsically Safe Smartphones for Hazardous Areas

Device features and functionality may vary based on carrier

World's 1st Android Enterprise Recommended smartphone with ATEX/IECEx Zone 1/21, Div.1

Latest Android™ operating system: quick, safe, and efficient

21 LTE frequency bands, no SIM-lock, and SIM-free for flexible use around the world

Ultra-rugged, 5" multi-touch display can be operated with gloves

Ergonomic design and an intuitive user interface: dedicated keys can be configured individually

Individualized service and support around the globe for faster response times