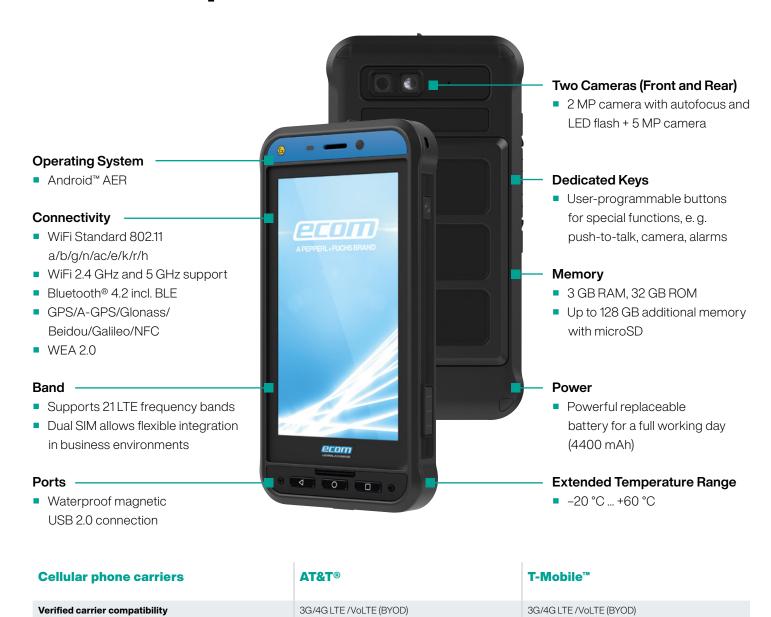

Latest Android™ operating system: quick, safe, and efficient

21 LTE frequency bands, no SIM-lock, and SIM-free for flexible use around the world

Ultra-rugged, 5" multi-touch display can be operated with gloves

Ergonomic design and an intuitive user interface: dedicated keys can be configured individually

Individualized service and support around the globe for faster response times