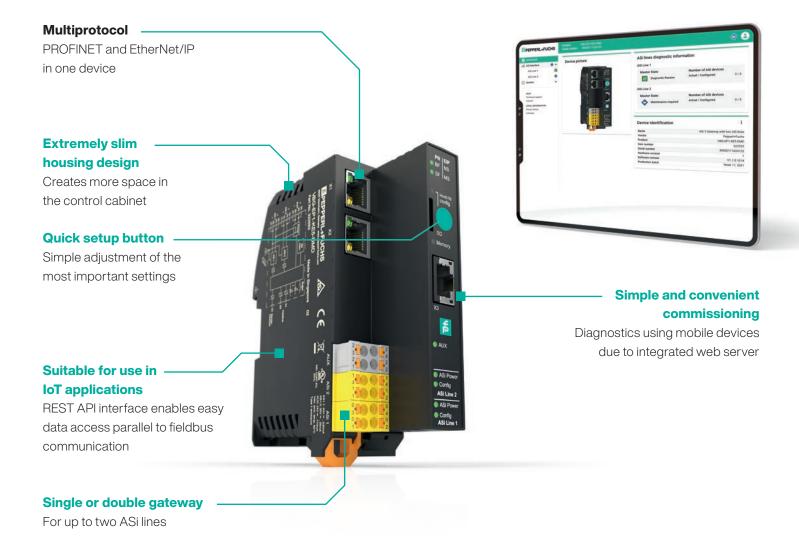

## Modern Operating Concept Enables Web-Based Configuration and Diagnostics

VBG-EP1-KE5-D single gateway for PROFINET and EtherNet/IP VBG-EP1-KE5-DMD double gateway for PROFINET and EtherNet/IP

For more information, visit: pepperl-fuchs.com/pf-gateway