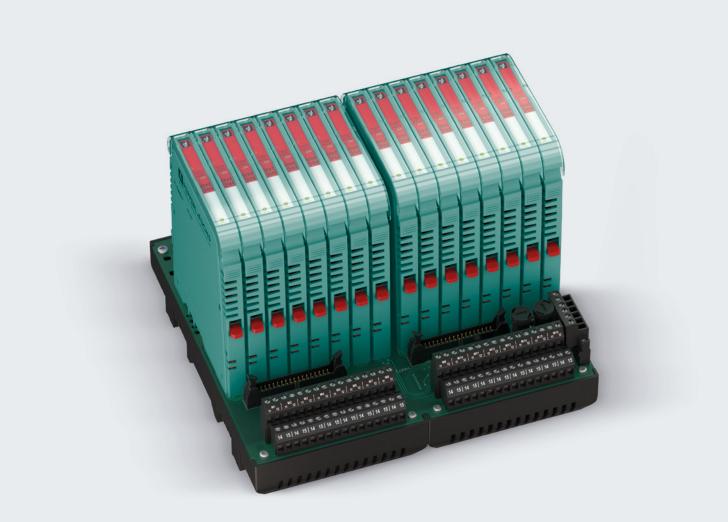

## Dual Functionality.

HiC2422—the Universal Device for Analog Applications in Process Automation. Two channels for maximum signal density in a small 12.5 mm housing.

Your automation, our passion.

## **Suitable Termination Boards**

For 8 modules: HiCTB08-SCT-44C-SC-RA

- HICTB08-SDC-44C-SC-RA
- HiCTB08-SPT-44C-SP-RS-Y1

For 16 modules:HiCTB16-SCT-44C-SC-RAHiCTB16-SDC-44C-SC-RA