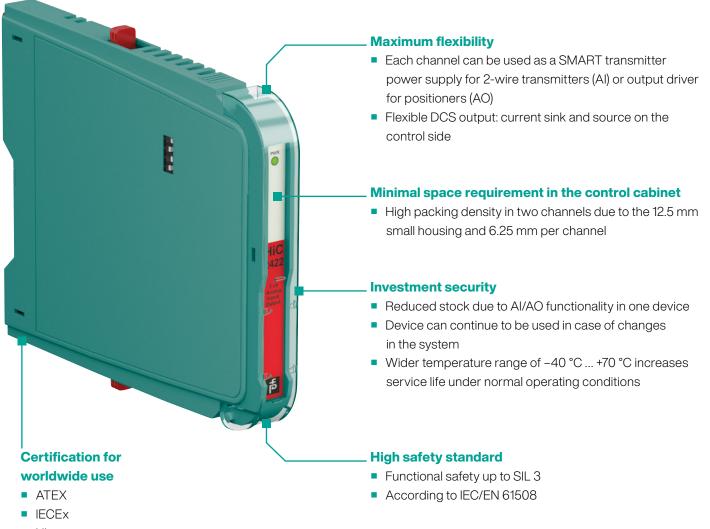

## Dual Functionality.

HiC2422—the Universal Device for Analog Applications in Process Automation. Two channels for maximum signal density in a small 12.5 mm housing.

Your automation, our passion.

## **Universal 2-Channel Module for Termination Board Mounting**

UL

www.pepperl-fuchs.com · Subject to modifications · © Pepperl+Fuchs · Printed in Germany · Part. No. 70178525 03/24 00

For more information, visit: pepperl-fuchs.com/pr-hic2422