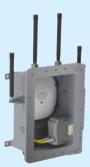

### EJB10A IIB+H2 Enclosure

- ATEX, IECEx, UKCA, UL
- 4× Solexy Antenna for 2.4 GHz and 5 GHz with accessories, e.g. antennas barrier
- Patch Panel: 2× Phoenix Contact FL-PP-RJ45-SCC
- Power Supply: Phoenix Contact 24 V DC/60 W