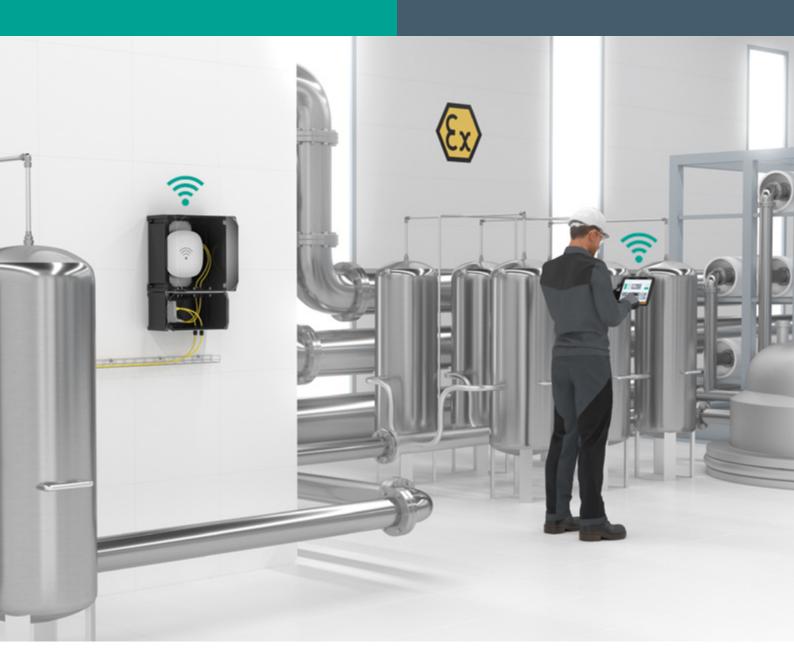

# Wireless Access Point Solutions for Zone 2 Applications

Lightweight design and simple on-site installations.

Your automation, our passion.

Wireless Access Point Solutions

### **Flexible Solutions for Zone 2 Applications**

www.pepperl-fuchs.com · Subject to modifications · @ Pepperl+Fuchs · Printed in Germany · Part. No. 70180962 06/24 00

For more information, visit: pepperl-fuchs.com/ pf-wifi-accesspoint