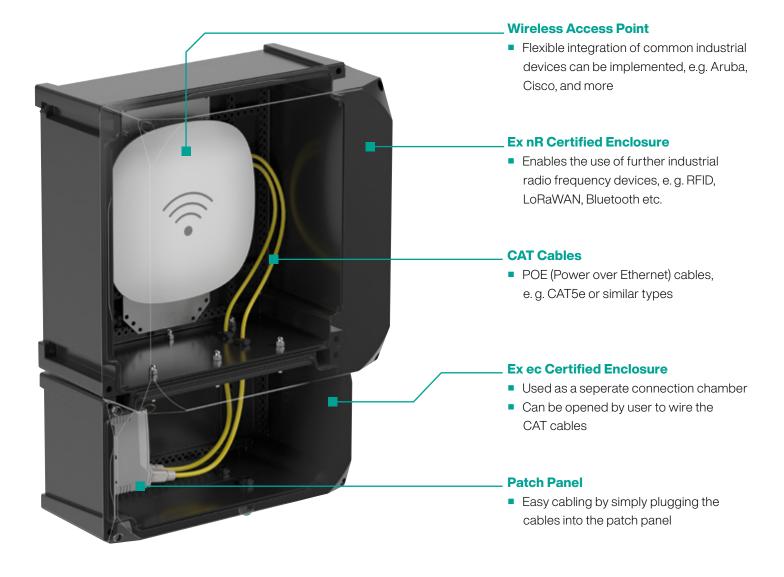

### **Flexible Solutions for Zone 2 Applications**

www.pepperl-fuchs.com · Subject to modifications · @ Pepperl+Fuchs · Printed in Germany · Part. No. 70180962 06/24 00

For more information, visit: pepperl-fuchs.com/ pf-wifi-accesspoint