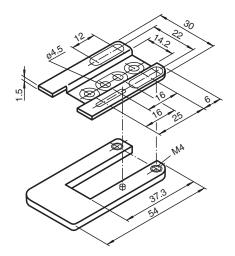

## **Dimensions**

## **Technical Data**

| Mecha | anical | specif | fications |
|-------|--------|--------|-----------|

| Material   | aluminum      |
|------------|---------------|
| Dimensions | 54 mm x 30 mm |