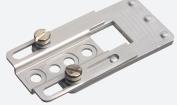

## **Function**

The mounting bracket type 04-3742 simplifies the adjustment of sensors of the model line VariKont M® and the series -M1K- according to EN 50047.

It permits the fitted and wired sensor to be repositioned by up to 12 mm. By loosening the M4 x 20 sensor mounting screws, the sensor can be easily moved backwards and forwards. Thus, the switch point can be set exactly. The screws are then tightened to secure the sensor in position. Fixing screws for VariKont M are included with delivery.