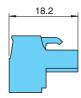

#### **Dimensions**

## **Technical Data**

| General specifications    |                                            |
|---------------------------|--------------------------------------------|
| Number of pins            | 3                                          |
| Mechanical specifications |                                            |
| Core cross section        | max. 2.5 mm <sup>2</sup>                   |
| Material                  |                                            |
| Color                     | blue                                       |
| Mass                      | approx. 5 g                                |
| Dimensions                | 15.1 x 15 x 18.2 mm (0.5 x 0.5 x 0.7 inch) |
| Construction type         | screw terminal , removable                 |
| Structure                 | one-rowed                                  |
| General information       |                                            |
| Packing unit              | 5 item(s)                                  |
|                           |                                            |