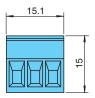

#### **Dimensions**

## **Technical Data**

| General specifications    |                                            |
|---------------------------|--------------------------------------------|
| Number of pins            | 3                                          |
| Mechanical specifications |                                            |
| Core cross section        | max. 2.5 mm <sup>2</sup>                   |
| Material                  |                                            |
| Color                     | blue                                       |
| Mass                      | approx. 5 g                                |
| Dimensions                | 15.1 x 15 x 18.2 mm (0.5 x 0.5 x 0.7 inch) |
| Construction type         | screw terminal , removable                 |
| Structure                 | one-rowed                                  |
| General information       |                                            |
| Packing unit              | 5 item(s)                                  |
|                           |                                            |