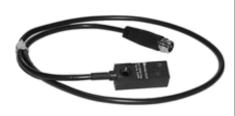

#### **Function**

External temperature probe

- For ultrasonic sensors of the UC...-30GM-... and LUC4T-... series
- 8 mm plug connector
- Single-hole mounting with position locking

The external UC-30GM-TEMP temperature probe may be connected to ultrasonic sensors of the UC....-30GM-... and LUC4T-... series as an alternative to the supplied temperature plug.