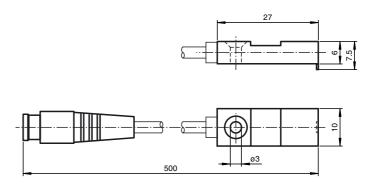

## **Dimensions**

# Mechanical specifications

| Mechanical Specifications |                 |
|---------------------------|-----------------|
| Connection                | connector, 8 mm |
| Cable                     |                 |
| Color                     | black           |
| Mass                      | 30 g            |
| Cable length              | 500 mm          |
|                           |                 |