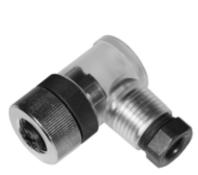

## **Model Number**

V1-W

Female connector, M12, 4-pin, field attachable

## Features

· Gold plated contacts