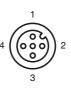

## **Model Number**

V1-W

Female connector, M12, 4-pin, field attachable

## **Technical data**

Dimensions

| General specifications                     |                                                                                                 |
|--------------------------------------------|-------------------------------------------------------------------------------------------------|
| Number of pins                             | 4                                                                                               |
| UL File Number                             | E363587                                                                                         |
| Electrical specifications                  |                                                                                                 |
| Operating voltage UB                       | max. 250 V AC/DC                                                                                |
| Operating current                          | max. 4 A                                                                                        |
| Volume resistance                          | $< 3 \text{ m}\Omega$                                                                           |
| Ambient conditions                         |                                                                                                 |
| Ambient temperature                        | -40 85 °C (-40 185 °F)                                                                          |
| Pollution Degree                           | 3                                                                                               |
| Mechanical specifications                  |                                                                                                 |
| Degree of protection                       | IP67                                                                                            |
| Connection                                 | 1 x M12 right-angled socket<br>Screw terminals for max. 0.75 mm <sup>2</sup><br>PG7 cable gland |
| Material                                   |                                                                                                 |
| Contacts                                   | CuZn                                                                                            |
| Contact surface                            | Au                                                                                              |
| Body                                       | PBT                                                                                             |
| Slotted nut                                | CuZn, nickel-plated                                                                             |
| Cable                                      |                                                                                                 |
| Sheath diameter                            | 4 6 mm                                                                                          |
| Compliance with standards and direct tives |                                                                                                 |
| Standard conformity                        |                                                                                                 |
| Degree of protection                       | EN 60529:2000                                                                                   |