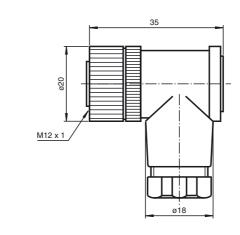

## **Model Number**

V1-W

Female connector, M12, 4-pin, field attachable

## **Technical data**

Dimensions

| General specifications                     |                                                                                                 |
|--------------------------------------------|-------------------------------------------------------------------------------------------------|
| Number of pins                             | 4                                                                                               |
| UL File Number                             | E363587                                                                                         |
| Electrical specifications                  |                                                                                                 |
| Operating voltage UB                       | max. 250 V AC/DC                                                                                |
| Operating current                          | max. 4 A                                                                                        |
| Volume resistance                          | $< 3 \text{ m}\Omega$                                                                           |
| Ambient conditions                         |                                                                                                 |
| Ambient temperature                        | -40 85 °C (-40 185 °F)                                                                          |
| Pollution Degree                           | 3                                                                                               |
| Mechanical specifications                  |                                                                                                 |
| Degree of protection                       | IP67                                                                                            |
| Connection                                 | 1 x M12 right-angled socket<br>Screw terminals for max. 0.75 mm <sup>2</sup><br>PG7 cable gland |
| Material                                   |                                                                                                 |
| Contacts                                   | CuZn                                                                                            |
| Contact surface                            | Au                                                                                              |
| Body                                       | PBT                                                                                             |
| Slotted nut                                | CuZn, nickel-plated                                                                             |
| Cable                                      |                                                                                                 |
| Sheath diameter                            | 4 6 mm                                                                                          |
| Compliance with standards and direct tives |                                                                                                 |
| Standard conformity                        |                                                                                                 |
| Degree of protection                       | EN 60529:2000                                                                                   |