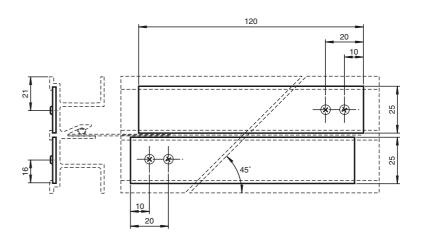

# **Dimensions**

### **Notes**

Connectors are necessary for joining the aluminium profile rails. Each connector (WCS-MC1) consists of two flat aluminium pieces and four self tapping screws (3 mm x 4.5 mm). The flat pieces are pushed into the bottom grooves in the two profile rails to be joined, with drillholes ahead. Then the screws are screwed into the holes of the flat pieces. The tips of the screws get pressed into the aluminium profile and fix the flat pieces in the grooves.