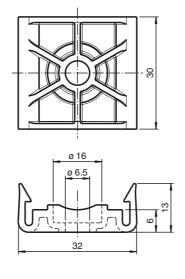

### WCS3-MH2

WCS3 holder for C profile

# **Technical data**

| Ambient conditions        |                        |
|---------------------------|------------------------|
| Ambient temperature       | -40 80 °C (-40 176 °F) |
| Mechanical specifications |                        |
| Material                  | POM                    |
| Mass                      | 20 g                   |