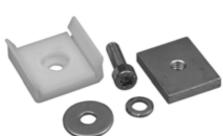

### WCS3-MH2

WCS3 holder for C profile

## **Features**

- · Profile rail simply snap-on
- · UV resistant

#### **Notes**

Rail holders, into which the profile rail is clipped, are available for rapid installation of the aluminium profile rail. The rail holders are available in three different versions.

The screw-on holder WCSx-MH1 is bolted to the substructure, the holder for fitting in a C profile WCSx-MH2 is designed for installation in a C profile rail (30 mm x 32 mm). The holder WCSx-MH comes without any mounting elements.