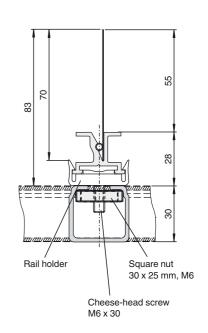

#### **Notes**

Rail holders, into which the profile rail is clipped, are available for rapid installation of the aluminium profile rail. The rail holders are available in three different versions.

The screw-on holder WCSx-MH1 is bolted to the substructure, the holder for fitting in a C profile WCSx-MH2 is designed for installation in a C profile rail (30 mm x 32 mm). The holder WCSx-MH comes without any mounting elements.