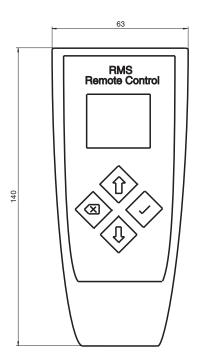

## **Dimensions**

Refer to "General Notes Relating to Pepperl+Fuchs Product Information"

Release date: 2020-09-25 Date of issue: 2020-10-08 Filename: 184851\_eng.pdf

| Technical Data  |                        |
|-----------------|------------------------|
| Material        | black ABS              |
| Mass            | 100 g                  |
| Dimensions      | 140 mm x 63 mm x 31 mm |
| Suitable series |                        |
| Series          | RMS , RAVE             |