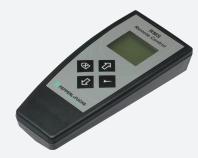

## **RMS Remote Control**

- Suitable for programming RAVE radar motion sensors and RC versions of radar motion sensors from the RMS series
- Convenient and precise adjustment of sensors with high mounting height
- Remote control with self-explanatory menu navigation
- Illuminated LCD display 101x81 pts
- Also suitable for programming third-party brand products

Infrared remote control for RMS series and RAVE