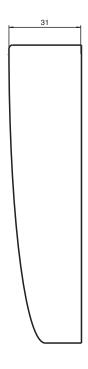

## **Dimensions**

Refer to "General Notes Relating to Pepperl+Fuchs Product Information"

Release date: 2020-09-25 Date of issue: 2020-10-08 Filename: 184851\_eng.pdf

| Technical Data  |                        |
|-----------------|------------------------|
| Material        | black ABS              |
| Mass            | 100 g                  |
| Dimensions      | 140 mm x 63 mm x 31 mm |
| Suitable series |                        |
| Series          | RMS , RAVE             |