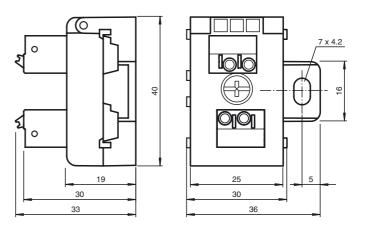

## **Dimensions**



# **Model number**

### VAZ-2T1-FK-CLAMP1

Splitter box AS-Interface and auxiliary voltage each to double terminals

## **Features**

- · Fixing component with captive screw
- · Gold plated and solid contact pins
- Precise position contacting using mechanical pivoting system
- Simple and fast mounting
- Housing made of fiberglass reinforced plastic

## **Electrical connection**



# **Technical data**

| Electrical specifications          |                |                                                                                                                                                                                                                                                     |
|------------------------------------|----------------|-----------------------------------