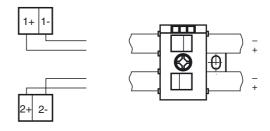

## **Electrical connection**

### VAZ-2T1-FK-CLAMP1

Splitter box AS-Interface and auxiliary voltage each to double terminals