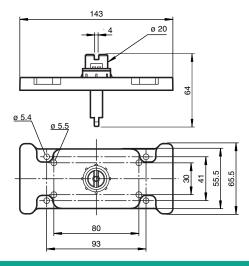

## Mounting plate MH-F31/F31K

- Hole pattern 30 x 80 mm
- Mounting plate with shaft

Mounting plate

## **Dimensions**



## **Technical Data**

| Mechanical specifications |                                                                                                                                                                                                                                                                                                                                                                                            |
|---------------------------|-----------------------------------------------------------------------------------------------------------------------------------------------------------------------------------------------------------------------------------------------------------------------------------------------------------------------------------------------