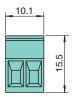

## **Dimensions**

## **Technical Data**

| General specifications    |                                              |
|---------------------------|----------------------------------------------|
| Number of pins            | 2                                            |
| Mechanical specifications |                                              |
| Core cross-section        | max. 2.5 mm <sup>2</sup>                     |
| Material                  |                                              |
| Color                     | green                                        |
| Mass                      | approx. 4 g                                  |
| Dimensions                | 10.1 x 15.5 x 18.2 mm (0.4 x 0.6 x 0.7 inch) |
| Construction type         | screw terminal, removable                    |
| Structure                 | one-rowed                                    |
| General information       |                                              |
| Packing unit              | 5 item(s)                                    |