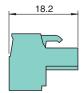

## **Dimensions**

## **Technical Data**

| General specifications    |                                              |
|---------------------------|----------------------------------------------|
| Number of pins            | 2                                            |
| Mechanical specifications |                                              |
| Core cross-section        | max. 2.5 mm <sup>2</sup>                     |
| Material                  |                                              |
| Color                     | green                                        |
| Mass                      | approx. 4 g                                  |
| Dimensions                | 10.1 x 15.5 x 18.2 mm (0.4 x 0.6 x 0.7 inch) |
| Construction type         | screw terminal, removable                    |
| Structure                 | one-rowed                                    |
| General information       |                                              |
| Packing unit              | 5 item(s)                                    |