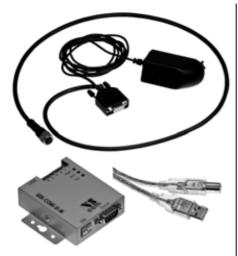

### PCV-USB-RS485-Converter Set

USB to RS 485 interface converter

#### **Features**

- Extension cable 0.8 m in scope of delivery
- Power supply for 95 230 V AC ٠
- For RS485 •

# **Technical data**

PCV-USB-RS485-Converter Set

| Indicators/operating means                  |    |                                                                                                    |
|---------------------------------------------|----|----------------------------------------------------------------------------------------------------|
| Operation indicator                         |    | LED red                                                                                            |
| Data flow indicator                         |    | LED yellow and LED green                                                                           |
| Electrical specifications                   |    |                                                                                                    |
| Operating voltage                           | UB | via USB                                                                                            |
| Interface 1                                 |    |                                                                                                    |
| Connection of                               |    | PC                                                                                                 |
| Interface type                              |    | USB                                                                                                |
| Interface 2                                 |    |                                                                                                    |
| Connection of                               |    | Read head                                                                                          |
| Interface type                              |    | RS-422 / RS-485                                                                                    |
| Transfer rate                               |    | up to 921.6 kBit/s                                                                                 |
| Mechanical specifications                   |    |                                                                                                    |
| Connection type                             |    | Screw terminals for 0.14 0.34 mm <sup>2</sup><br>9-pin Sub-D connector<br>USB-Male Connector Typ B |
| Dimensions                                  |    | 70 mm x 67 mm x 22 mm                                                                              |
| General information                         |    |                                                                                                    |
| Scope of delivery                           |    | USB connection cable 800 mm                                                                        |
|                                             |    | 24 V power supply and V19 cordset USB/RS-485 converter                                             |
| Compliance with standards and<br>directives |    |                                                                                                    |
| Standard conformity                         |    |                                                                                                    |
| Standards                                   |    | EN 60947-5-2:2007<br>IEC 60947-5-2:2007                                                            |