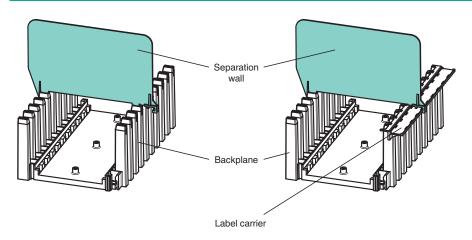

## **Function**

The separation wall is mounted on the backplane between remote I/O modules with intrinsically safe circuits and remote I/O modules with non-intrinsically circuits, to maintain the 50 mm clearance between the intrinsically safe circuits and other circuits.

## **Assembly**