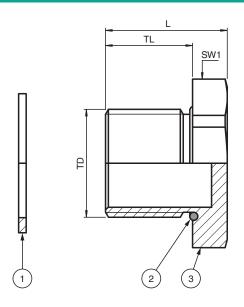

Dimensions

Details see data table

| Legend |                                                 |
|--------|-------------------------------------------------|
| 1      | Washer gasket (accessory, metric versions only) |
| 2      | O-Ring (metric versions only)                   |
| 3      | Stopping plug                                   |
|        | Total length                                    |
|        |                                                 |
| SW*    | Width across flats                              |
| TD     | Thread size                                     |
| TL     | Thread length                                   |

Refer to "General Notes Relating to Pepperl+Fuchs Product Information"

| lechanical specifications                     |                                                                                                                                                                           |
|-----------------------------------------------|---------------------------------------------------------------------------------------------------------------------------------------------------------------------------|
| Thread type                                   | NPT ANSI ASME B1.20.1                                                                                                                                                     |
| Thread size (TD)                              | NPT 1/2"                                                                                                                                                                  |
| Degree of protection                          | IP66 / IP68 , UL Type 4X                                                                                                                                                  |
| Material                                      |                                                                                                                                                                           |
| Finish                                        | inherent color silver                                                                                                                                                     |
| Stopping plug                                 | stainless steel                                                                                                                                                           |
| Mass                                          |                                                                                                                                                                           |
| Individual component                          | approx. 42 g                                                                                                                                                              |
| Packing unit                                  | approx. 46 g                                                                                                                                                              |
| Dimensions                                    |                                                                                                                                                                           |
| Diameter thru-hole (DT)                       | 21.4 21.6 mm                                                                                                                                                              |
| Width across flats (SW1)                      | 24 mm                                                                                                                                                                     |
| Thread length (TL)                            | 18 mm                                                                                                                                                                     |
| Total length (L)                              | 22 mm                                                                                                                                                                     |
| Tightening torque                             |                                                                                                                                                                           |
| Nut torque at enclosure (SW1)                 | 8 Nm                                                                                                                                                                      |
| mbient conditions                             |                                                                                                                                                                           |
| Ambient temperature                           | -60 130 °C (-76 266 °F)<br>washer gasket: -40 80 °C (-40 176 °F)                                                                                                          |
| ata for application in connection with hazard | ous areas                                                                                                                                                                 |
| EU-type examination certificate               | CESI 15 ATEX 029X                                                                                                                                                         |
| Marking                                       | ⓑ II 2 GD<br>Ex eb IIC Gb<br>Ex tb IIIC Db                                                                                                                                |
| nternational approvals                        |                                                                                                                                                                           |
| UL approval                                   |                                                                                                                                                                           |
| cULus                                         | E305142 tested to UL 50E and UL 508A<br>CSA C22.2, No. 14-13                                                                                                              |
| IECEx approval                                | IECEx CES 15.0006X                                                                                                                                                        |
| UKCA approval                                 | CML 22 UKEX 1267X                                                                                                                                                         |
| CCC approval                                  | 2021312313000343                                                                                                                                                          |
| conformity                                    |                                                                                                                                                                           |
| Degree of protection                          | EN 60529                                                                                                                                                                  |
| eneral information                            |                                                                                                                                                                           |
| Delivery quantity                             | 1                                                                                                                                                                         |
| Scope of delivery                             | Stopping Plugs, Metal<br>Brief instructions                                                                                                                               |
| Supplementary information                     | EC-Type Examination Certificate, Statement of Conformity, Declaration of Conformit<br>Attestation of Conformity and instructions have to be observed where applicable. Fo |