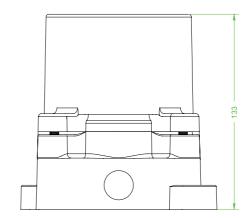

## **Features**

- Switching ON at 70 Lux, OFF at 35 Lux
- 134 mm x 134 mm x 133 mm
- Cast Iron
- Installation in Zone 1, Zone 2, Zone 21 and Zone 22
- Threaded cable entries
- Ex d certified

## **Dimensions (mm)**

| Te | chn | ical | data |
|----|-----|------|------|
|    |     |      |      |

| Electrical specifications |                                                                                    |
|---------------------------|------------------------------------------------------------------------------------|
| Operating voltage         | 240 V                                                                              |
| Power consumption         | 0.25 W                                                                             |
| Terminal capacity         | 2.5 mm <sup>2</sup>                                                                |
| Function                  | photocell                                                                          |
| Switching configuration   | photocell - sealed silicone photo diode                                            |
| Switching threshold       | on 70 lux<br>off 35 lux                                                            |
| Switching load            | 3 x 400 W max.                                                                     |
| Mechanical specifications |                                                                                    |
| Height                    | 134 mm                                                                             |
| Width                     | 134 mm                                                                             |
| Depth                     | 133 mm                                                                             |
| Cover fixing              | M6 stainless steel socket cap head screws                                          |
| Degree of protection      | IP65                                                                               |
| Cable entry               | metric threaded                                                                    |
| Number of cable entries   | 1 x M20 in face A 1 x M20 in face B all entries are fitted with Ex d sealing plugs |
| Material                  |                                                                                    |
| Enclosure                 | cast iron                                                                          |
| Glass                     | toughened glass                                                                    |
| Finish                    | zinc rich epoxy powder primer plus epoxy powder top coat                           |
| Seal                      | silicone O-ring                                                                    |
| Mass                      | approx. 5.1 kg                                                                     |
| Grounding                 | internal & external brass grounding terminals on base                              |