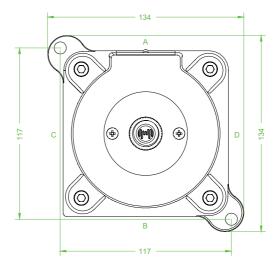

## **Features**

- Switching ON at 70 Lux, OFF at 35 Lux
- 134 mm x 134 mm x 133 mm
- Cast Iron
- Installation in Zone 1, Zone 2, Zone 21 and Zone 22
- Threaded cable entries
- Ex d certified

## **Dimensions (mm)**

| Te | chn | ical | data |
|----|-----|------|------|
|    |     |      |      |

| Electrical specifications |                                                                                    |
|---------------------------|------------------------------------------------------------------------------------|
| Operating voltage         | 240 V                                                                              |
| Power consumption         | 0.25 W                                                                             |
| Terminal capacity         | 2.5 mm <sup>2</sup>                                                                |
| Function                  | photocell                                                                          |
| Switching configuration   | photocell - sealed silicone photo diode                                            |
| Switching threshold       | on 70 lux<br>off 35 lux                                                            |
| Switching load            | 3 x 400 W max.                                                                     |
| Mechanical specifications |                                                                                    |
| Height                    | 134 mm                                                                             |
| Width                     | 134 mm                                                                             |
| Depth                     | 133 mm                                                                             |
| Cover fixing              | M6 stainless steel socket cap head screws                                          |
| Degree of protection      | IP65                                                                               |
| Cable entry               | metric threaded                                                                    |
| Number of cable entries   | 1 x M20 in face A 1 x M20 in face B all entries are fitted with Ex d sealing plugs |
| Material                  |                                                                                    |
| Enclosure                 | cast iron                                                                          |
| Glass                     | toughened glass                                                                    |
| Finish                    | zinc rich epoxy powder primer plus epoxy powder top coat                           |
| Seal                      | silicone O-ring                                                                    |
| Mass                      | approx. 5.1 kg                                                                     |
| Grounding                 | internal & external brass grounding terminals on base                              |