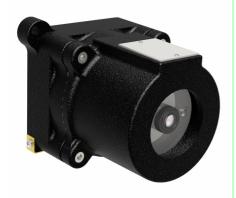

## **Features**

- Switching ON at 70 Lux, OFF at 35 Lux
- 134 mm x 134 mm x 133 mm
- Cast Iron
- Installation in Zone 1, Zone 2, Zone 21 and Zone 22
- Threaded cable entries
- Ex d certified

## **Dimensions (mm)**

| Te | chn | ical | data |
|----|-----|------|------|
|    |     |      |      |

| Electrical specifications |                                                                                    |
|---------------------------|------------------------------------------------------------------------------------|
| Operating voltage         | 240 V                                                                              |
| Power consumption         | 0.25 W                                                                             |
| Terminal capacity         | 2.5 mm <sup>2</sup>                                                                |
| Function                  | photocell                                                                          |
| Switching configuration   | photocell - sealed silicone photo diode                                            |
| Switching threshold       | on 70 lux<br>off 35 lux                                                            |
| Switching load            | 3 x 400 W max.                                                                     |
| Mechanical specifications |                                                                                    |
| Height                    | 134 mm                                                                             |
| Width                     | 134 mm                                                                             |
| Depth                     | 133 mm                                                                             |
| Cover fixing              | M6 stainless steel socket cap head screws                                          |
| Degree of protection      | IP65                                                                               |
| Cable entry               | metric threaded                                                                    |
| Number of cable entries   | 1 x M20 in face A 1 x M20 in face B all entries are fitted with Ex d sealing plugs |
| Material                  |                                                                                    |
| Enclosure                 | cast iron                                                                          |
| Glass                     | toughened glass                                                                    |
| Finish                    | zinc rich epoxy powder primer plus epoxy powder top coat                           |
| Seal                      | silicone O-ring                                                                    |
| Mass                      | approx. 5.1 kg                                                                     |
| Grounding                 | internal & external brass grounding terminals on base                              |