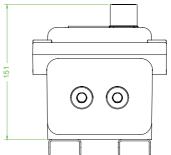

Mounting 2 x fabricated stainless steel mounting straps internal & external brass grounding terminals on base and lid Grounding

IP65

metric threaded

1 x M20 in face A 2 x M20 in face B

all entries are fitted with Ex d sealing plugs