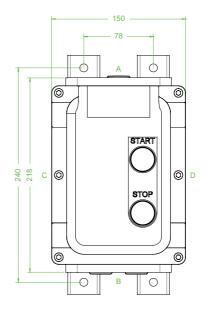

## **Features**

- · Coil voltage 240V
- Cast Iron
- 218 mm x 150 mm x 151 mm
- Suitable for Ex e motors
- Installation in Zone 1, Zone 2, Zone 21 and Zone 22

## **Dimensions (mm)**

| Te | chn | ical | data |
|----|-----|------|------|
|    |     |      |      |

| recimical data            |                                                                     |  |
|---------------------------|---------------------------------------------------------------------|--|
| Electrical specifications |                                                                     |  |
| Contactor rating          |                                                                     |  |
| Power                     | 1.1 kW                                                              |  |
| Current                   | 7 A (AC3)                                                           |  |
| Coil Voltage              | 240 V                                                               |  |
| Terminal capacity         | 2x 1-6mm² for solid cable 2x 1-4mm² for flexible cable with ferrule |  |
| Overload relay            | 4 6 A                                                               |  |
| Phases                    | 3                                                                   |  |
| Function                  | direct online starter                                               |  |
| Mechanical specifications |                                                                     |  |
| Height                    | 218 mm                                                              |  |
| Width                     | 150 mm                                                              |  |
| Depth                     | 151 mm                                                              |  |
| Cover fixing              | M6 stainless steel socket cap head screws                           |  |