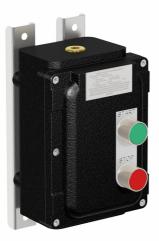

## **Features**

- · Coil voltage 240V
- Cast Iron
- 218 mm x 150 mm x 151 mm
- Suitable for Ex e motors
- Installation in Zone 1, Zone 2, Zone 21 and Zone 22

## **Dimensions (mm)**

| Te | chn | ical | data |
|----|-----|------|------|
|    |     |      |      |

| recimical data            |                                                                     |  |
|---------------------------|---------------------------------------------------------------------|--|
| Electrical specifications |                                                                     |  |
| Contactor rating          |                                                                     |  |
| Power                     | 1.1 kW                                                              |  |
| Current                   | 7 A (AC3)                                                           |  |
| Coil Voltage              | 240 V                                                               |  |
| Terminal capacity         | 2x 1-6mm² for solid cable 2x 1-4mm² for flexible cable with ferrule |  |
| Overload relay            | 4 6 A                                                               |  |
| Phases                    | 3                                                                   |  |
| Function                  | direct online starter                                               |  |
| Mechanical specifications |                                                                     |  |
| Height                    | 218 mm                                                              |  |
| Width                     | 150 mm                                                              |  |
| Depth                     | 151 mm                                                              |  |
| Cover fixing              | M6 stainless steel socket cap head screws                           |  |